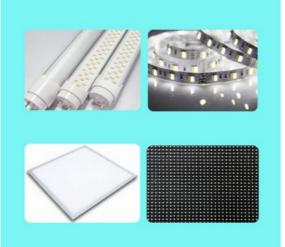

### Application

Apply to the 0.6m,0.9m,1.2m rigid PCB and 0.5m,1m Led flexible strip.

F9 as the high speed mounter machine , widely apply to many kind of led linear module, such as the strip light, panel light, tube light, etc.

### **ETON Advantages**

1. SMT equipment: Pick and place machine/reflow oven/stencil printer/pcb conveyor/SPI/AOI.etc

2. Light Factory for :led bulbs,DOB,lens,panel light,downlight,streetlight,tube,0.5m,1m strip light,etc.