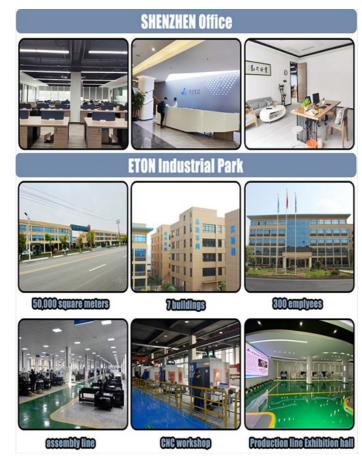

- 3. Provide Overseas engineers for Free installation and free training.
- 4. TOP brand of China SMT machine manufacturer, 500 employees for ETON

5. Oversea market: The products exported to more than 30 countries and regions, including South Korea, India, Vietnam, Tunisia, Egypt, Turkey, Russia, Brazil etc.