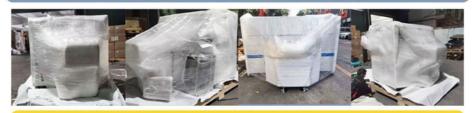

# Professional and standard packaging

Step one:Pack the machine with foam cotton and stretch film to protect the outside of the machine

Step two:Vacuum packagingVacuum packaging; put the desiccant in a vacuum bag to prevent moisture; use straps to secure the machine;

step three: professional wooden box packaging