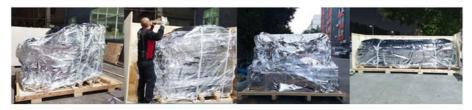

# Professional and standard packaging

Step one:Pack the machine with foam cotton and stretch film to protect the outside of the machine

Step two:Vacuum packagingVacuum packaging; put the desiccant in a vacuum bag to prevent moisture; use straps to secure the machine;

step three: professional wooden box packaging