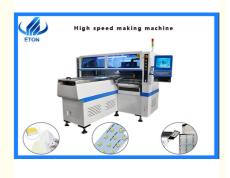

# 250000CPH Led Chip Mounting Machine 68 Feeders SMT Placement Machine

### High efficiency Full-automatic 250000 CPH pick and place machine for Led tube/strip /panel lamp

### The function of highspeed led mounting machine

The function of led chip mounter machine is mounting the components(led chip/ resistor/ capacitor/ ic/ shaped components etc) on the PCB. The led chip mounter machine is the main equipment in the SMT line, and also it influence whole SMT line capacity.

#### Machine parameter

| Model                  | HT-F9                            |
|------------------------|----------------------------------|
| Dimension(L*W*H)       | 2700*2300*1550mm                 |
| Weight                 | 1700kg                           |
| PCB length width       | Max:1200*330mm;Min:100*100mm     |
| PCB thickness          | 0.5~5mm                          |
| Mounting precision     | ±0.02mm                          |
| Mounting mode          | Group to take and group to mount |
| Mounting height        | ≤5mm                             |
| Mounting speed         | 250000 CPH                       |
| Power consumption      | 6KW                              |
| No. Of feeders station | 68 PCS                           |
| No. Of head            | 68 PCS                           |