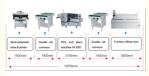

### **SMT Line solution**

The SMT production line has two schemes: **semi-automatic and fully automatic line.** If you are just starting to do it, I suggest you do a semi-automatic production line, which **can effectively save your cost.** 