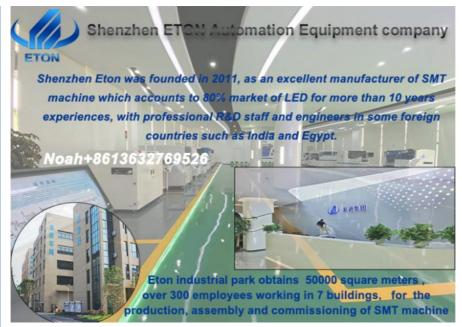

#### Our advantage

ETON is the pioneer of SMT machine field in China which have more than 11 years experiences. And owned CCC, SIRA, CE certificates with 9 invention patents, 112 practical patents, 12 software copyrights of intellectual property technologies.

### Market

ETON company which not only provide our high speed SMT machine in Chinese market, but also overseas market to let our customer enjoy one site service, efficient production and low consumption. Here are some of our big customers: