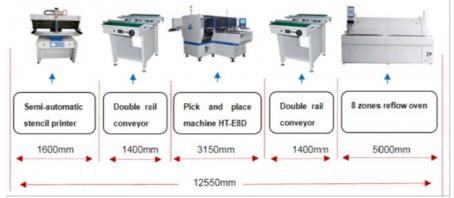

### **SMT Line solution**

The SMT production line has two schemes: **semi-automatic and fully automatic line.** If you are just starting to do it, I suggest you do a semi-automatic production line, which **can effectively save your cost.** 