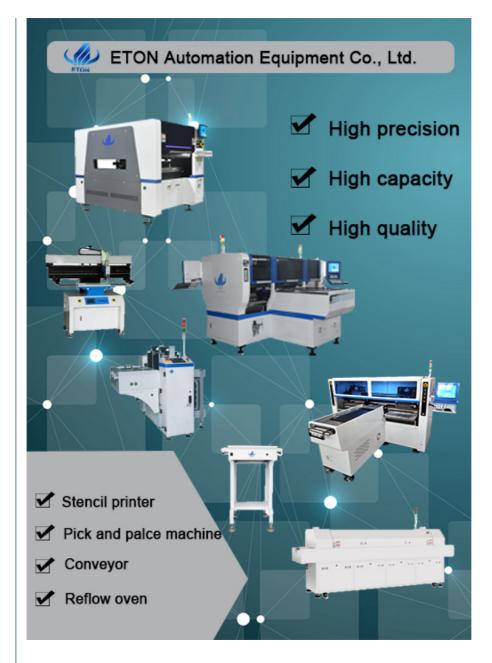

#### **Related machine**

We can provide you a whole SMT line solution and equipment, you can look this picture, we have semiauto/full-automatic stencil printer, glue dispenser(this machine is mainly for making led lens), conveyor, reflow oven, etc.