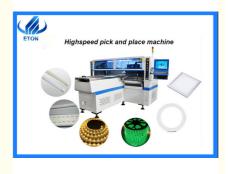

#### High efficiency Full-automatic 250000 CPH pick and place machine for Led tube/strip /panel lamp

#### The function of highspeed led mounting machine

The function of led chip mounter machine is mounting the components(led chip/ resistor/ capacitor/ ic/ shaped components etc) on the PCB. The led chip mounter machine is the main equipment in the SMT line, and also it influence whole SMT line capacity.

| Mach | nine | parameter |
|------|------|-----------|

1

| Machine parameter      |                                  |
|------------------------|----------------------------------|
| Model                  | HT-F9                            |
| Dimension(L*W*H)       | 2700*2300*1550mm                 |
| Weight                 | 1700kg                           |
| PCB length width       | Max:1200*330mm;Min:100*100mm     |
| PCB thickness          | 0.5~5mm                          |
| Mounting precision     | ±0.02mm                          |
| Mounting mode          | Group to take and group to mount |
| Mounting height        | ≤5mm                             |
| Mounting speed         | 250000 CPH                       |
| Power consumption      | 6KW                              |
| No. Of feeders station | 68 PCS                           |
| No. Of head            | 68 PCS                           |