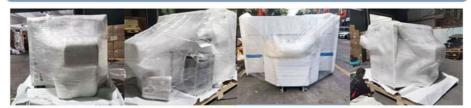

**Shipping and Delivery** 

Packing is absolutely in line with international standards, so that the SMT machine can arrive at the customer's factory in good condition.

## Professional and standard packaging

Step one:Pack the machine with foam cotton and stretch film to protect the outside of the machine

Step two:Vacuum packagingVacuum packaging; put the desiccant in a vacuum bag to prevent moisture; use straps to secure the machine;

step three: professional wooden box packaging