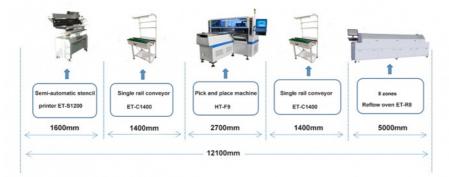

### SMT production line

SMT line solution for our clients as a professional SMT manufacturer which is an indispensable task to show a qualified service to our customers, here are the four main types of machine:

1.Solder printer machine: The function of the machine is to leave the solder paste on the PCB

2.Pick and place machine: It is to mount led chips or other surface mounted components at the designated position of PCB board;

3.Conveyor: It is used for the connection between SMT production lines, as well as buffering, testing, testing PCB boards or manual plug-in of electronic components;

4.Reflow oven: It is to melt the solder paste to fix and bond the components and PCB board.

### **Related machine**

We can provide you a whole SMT line solution and equipment, you can look this picture, we have semiauto/full-automatic stencil printer, glue dispenser(this machine is mainly for making led lens), conveyor, reflow oven, etc.

### Smt production line configuration (three core production equipment)

The general smt production process includes three steps of solder paste printing, pick and place machine and reflow soldering. The placement machine is the primary core equipment: it is used to achieve high-speed, high-precision, fully automatic placement of components, which is related to the efficiency and accuracy of the SMT production line, and is the most critical and complex equipment. In many equipment, the placement machine often accounts for more than 70% of the investment of the entire production line, so the selection of the placement machine is very important.