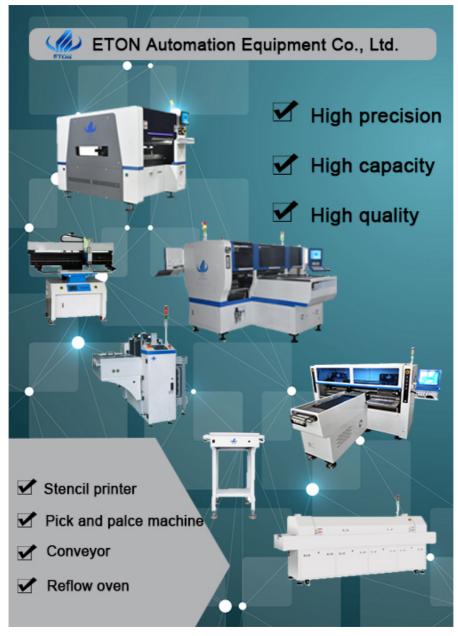

### **Related machine**

We can provide you a whole SMT line solution and equipment, you can look this picture, we have semiauto/full-automatic stencil printer, glue dispenser(this machine is mainly for making led lens), conveyor, reflow oven, etc.

### SMT production line

SMT line solution for our clients as a professional SMT manufacturer which is an indispensable task to show a qualified service to our customers, here are the four main types of machine:

1.Solder printer machine: The function of the machine is to leave the solder paste on the PCB

2.Pick and place machine: It is to mount led chips or other surface mounted components at the designated position of PCB board;

3.Conveyor: It is used for the connection between SMT production lines, as well as buffering, testing, testing PCB boards or manual plug-in of electronic components;

4.Reflow oven: It is to melt the solder paste to fix and bond the components and PCB board.