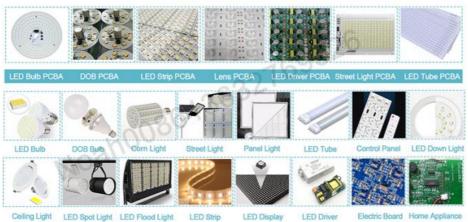

#### **Machine application**

KT10S semi - automatic production line is suitable for mounting all kinds of LED lights and circuit boards For example: LED bulb, DOB bulb Panel lamp, Down-light, Lamp tube, Street lamp, Display screen, Circuit board and Other products.

# Applications