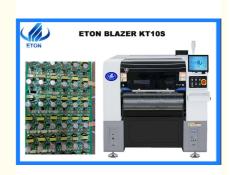

# 500\*470mm PCB SMT Pick And Place Machine For LED Flood Light Mounting

10PCS

China

ETON

**KT10S** 

CE,CCC,SIRA,ISO

- 48000 CPH(Optimal Speed)
- 52 Feeders
- AC 220V, 50Hz
- 1460\*2015\*1654mm
- Max:500\*470mm(Length Can Be Customized) Min:50\*50mm
  - PCB SMT Pick And Place Machine , 500\*470mm PCB pick and place machine , LED Flood Light Mounting SMT Machine

## SMT led flood light mounting 500\*470mm PCB pick and place machine