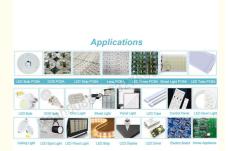

#### **Machine application**

KT10S semi - automatic production line is suitable for mounting all kinds of LED lights and circuit boards For example: LED bulb, DOB bulb Panel lamp, Down-light, Lamp tube, Street lamp, Display screen, Circuit board and Other products.

# Applications