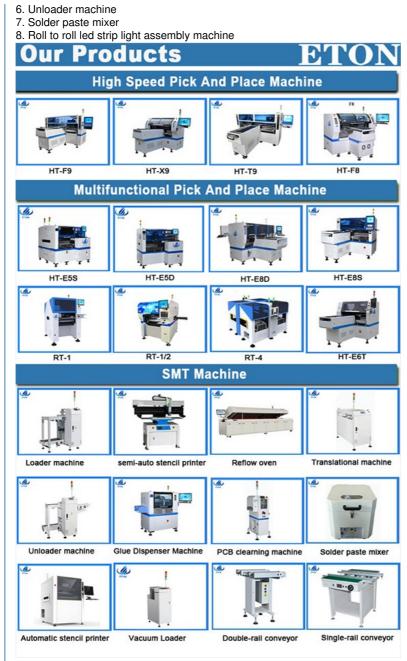

#### **Related machine**

0

We can provide a whole SMT production line, led light production line:

1. Pick and place machine

- 2. Loader machine
- 3. Conveyor machine
- 4. Stencil printer machine
- 5. Reflow oven machine