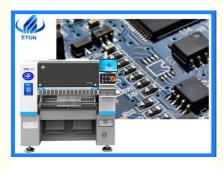

# 220V Power Supply Electronics Making Machine 48000CPH SMT **Manufacturing Machine**

# **Product Specification**

| Warranty:                                  | 1 Year                                                                                     |
|--------------------------------------------|--------------------------------------------------------------------------------------------|
| <ul> <li>Applicable Components:</li> </ul> | 0201                                                                                       |
| • Name:                                    | SMT Pick And Place Machine                                                                 |
| Application:                               | SMD Production Line,SMT Mounting Shooter<br>Machine,SMT Production Line,for SMT<br>Machine |
| Power Supply:                              | 220V                                                                                       |
| Condition:                                 | New,100% Original,Brand-new                                                                |
| Weight:                                    | 2380kg                                                                                     |
| <ul> <li>Mounting Speed:</li> </ul>        | 48000 CPH                                                                                  |

#### Technical Paremeter

| PCB Size                | 500*450mm                                                                                                                    |
|-------------------------|------------------------------------------------------------------------------------------------------------------------------|
| heads                   | 10PCS                                                                                                                        |
| Feeder station          | 52PCS                                                                                                                        |
| Componen<br>ts          | 0201~15MM packaging material and IC material(Optional fixed camera for 0201~35*35MM), Other component size can be customized |
| X,Y,Z Axis<br>Drive way | High-end magnetic linear motor                                                                                               |
| Mounting<br>Speed       | 48000 CPH(Under best condition)                                                                                              |