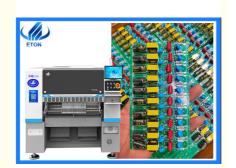

## **Product Specification**

· Warranty: 1 Year Applicable Components: 0201

Name: SMT Pick And Place Machine

· Application: SMD Production Line, SMT Mounting Shooter

Machine, SMT Production Line, for SMT

Machine

220V . Power Supply:

. Condition: New,100% Original, Brand-new

2380kg · Weight: 48000 CPH . Mounting Speed: • Type: Automatic

Circuit Board Assembly, SMT Mounting • Usage:

Machine, SMD, LED

· Highlight: training SMT machine,

#### **Technical Paremeter**

| PCB Size                | 500*450mm                                                                                                                    |
|-------------------------|------------------------------------------------------------------------------------------------------------------------------|
| heads                   | 10PCS                                                                                                                        |
| Feeder station          | 52PCS                                                                                                                        |
| Componen ts             | 0201~15MM packaging material and IC material(Optional fixed camera for 0201~35*35MM), Other component size can be customized |
| X,Y,Z Axis<br>Drive way | High-end magnetic linear motor                                                                                               |
| Mounting<br>Speed       | 48000 CPH(Under best condition)                                                                                              |