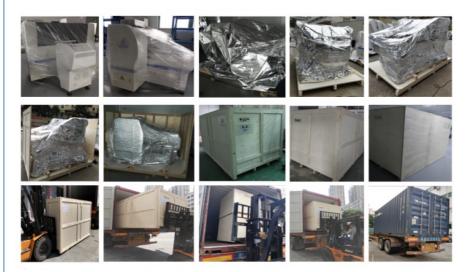

#### **Packaging**

- Step 1: Wrap the machine with film first
- Step 2: Pack with foam cotton
- Step 3: Vacuum bag packaging and vacuuming
- Step 4: The film is then wrapped around and fixed
- Step 5: Fix the four feet with foot cups to prevent them from slipping during transportation
- Step 6: Start packing in wooden boxes, one machine and one wooden box.