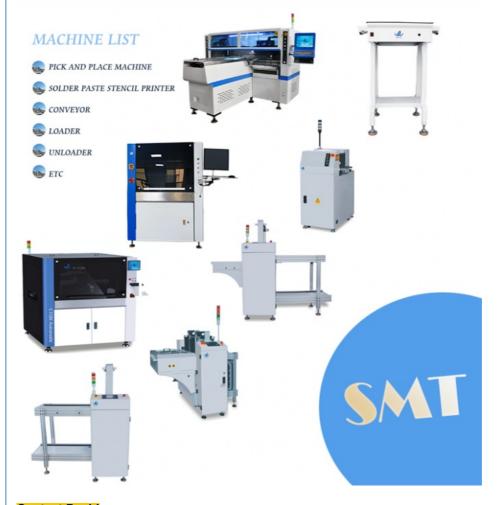

#### **Related SMT machine**

We can provide you a whole SMT line solution and equipment, you can look this picture, we have semi-auto/full-automatic stencil printer, glue dispenser(this machine is mainly for making led lens), conveyor, reflow oven, etc.

We can meet your any demands for equipment, and pursue quality higher than price for machine manufacturing.