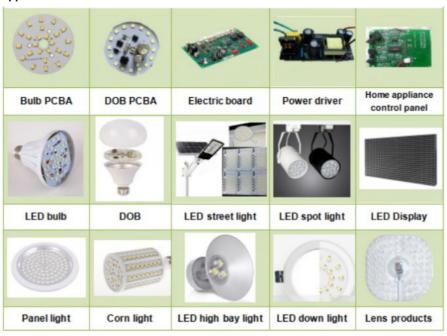

#### **Application**

#### **Related SMT machine**

We can provide you a whole SMT line solution and equipment, you can look this picture, we have semi-auto/full-automatic stencil printer, glue dispenser(this machine is mainly for making led lens), conveyor, reflow oven, etc.