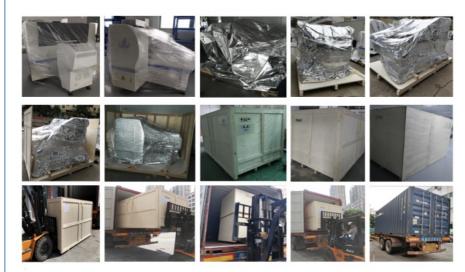

#### **Packaging**

- Step 1: Wrap the machine with film first
- Step 2: Pack with foam cotton
- Step 3: Vacuum bag packaging and vacuuming
- Step 4: The film is then wrapped around and fixed
- Step 5: Fix the four feet with foot cups to prevent them from slipping during transportation
- Step 6: Start packing in wooden boxes, one machine and one wooden box.