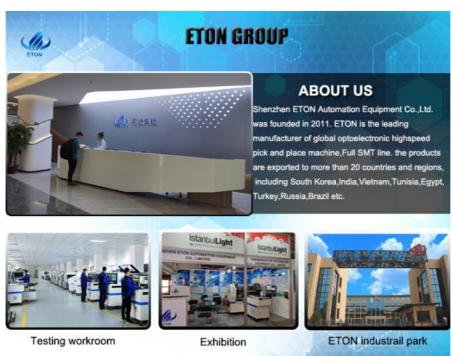

#### Introduction to our company

Shenzhen ETON Automatic Equipment Co.,Ltd. was founded in 2011. It is a manufacturing and process solution provider focusing on R&D, production, sales and service of SMT high-speed pick and place machines and SMT peripheral automation equipment.

ETON is the leading manufacturer of global opto-electronic high-speed pick and place machine, the products are exported to more than 20 countries and regions, including South Korea, India, Vietnam, Tunisia, Egypt, Turkey, Russia, Brazil etc. ETON obtains a number of intellectual property technologies, including 9 invention patent, 112 practical patents, 12 software copyrights.