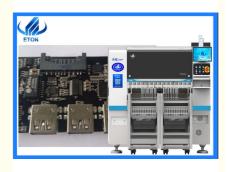

# YT20S SMT Mounting Machine 98000CPH Semiconductor Mounting Machine 0201

## **Product Specification**

| <ul> <li>Warranty:</li> </ul>       | 1 Year                                                                 |
|-------------------------------------|------------------------------------------------------------------------|
| Applicable Components:              | 0201                                                                   |
| • Name:                             | SMD Chip Mounter,SMT Pick And Place<br>Machine,SMT Chip Mounter        |
| Condition:                          | New,100% Original                                                      |
| Product Name:                       | Place Machine\ LED Mounter\LED Assembly<br>Machine                     |
| <ul> <li>Mounting Speed:</li> </ul> | 98000 CPH                                                              |
| • Туре:                             | Automatic                                                              |
| • Feeders:                          | 104                                                                    |
| Highlight:                          | 0201 Semiconductor Mounting Machine,<br>98000CPH SMT Mounting Machine, |

Semiconductor Mounting SMT Machine

#### Integrated Placement Head

Lightweight, head is integrally formed, the 10 sets of Z axes are independently controlled by modular magnetic linear motor, which greatly improves the speed, accuracy and stability

#### Precision Corner System

The modular corner system independently controls the angle of each component to ensure high-precision placement. 10 suction nozzles per head, with a center distance of 16mm.

## Vacuum Sensing Device

Each placement head with independent detection function, which improves the stability of the equipment and the reliability of the product.

#### **Ultra-high-speed Capability**

Adopting high-end magnetic linear motors and a multi-function Modular head, the placement capability has increased by 25% compared to traditional machines, with an optimum speed reaching 98000CPH

#### Machine main parameter Model YT20S Dimension Length 1480mm Width 2680mm Height 1650mm Total Weight 2380kg PCB PCB Length Width Max:500\*300mm(1200\*450 option) Min:50\*50mm PCB Thickness 0.5-5mm PCB Clamping Cylinder clamping, track width adjustable Mounting Mode Group picking and separate placingseparate picking and separate placing 0.S. Windows7 System Software R&D independently Display LED monitor Input Device Keyboard, Mouse Vision System No. of Camera 1 PCS (Head flight vision camera) 2 PCS Mark camera CHIP±0.03mm QFP±0.025mm Cpk ≥1.0 (30) Mounting Precision Mounting Height ≤16mm (Other height can be customized) Mounting Speed 98000 CPH(Under best condition) Components 0201~12MM packaging material and IC material(Optional fixed camera for 0201~35\*35MM),Other component size can be customized Components Space 0.2mm 104 PCS No. of Feeders Station No. of nozzles 20 PCS Power 220AC 50HZ Power Consumption 1.5kw Operating Environment 23 ±3 Transmission Speed 1000mm/sec Transmission Direction Single(left $\rightarrow$ right or right $\rightarrow$ left) Transmission Mode Online drive Position Mode Optical 0.4-0.6mpa (4-6kgf/cm2)600N/min Gas consumption Independent research and development by ETON Electrical control Independent research and development by ETON Motion control card module 1 set X,Y,Z Axis Drive way High-end magnetic linear motor Feeding way Intelligent feeder with double motor Production management Customized MES system interface