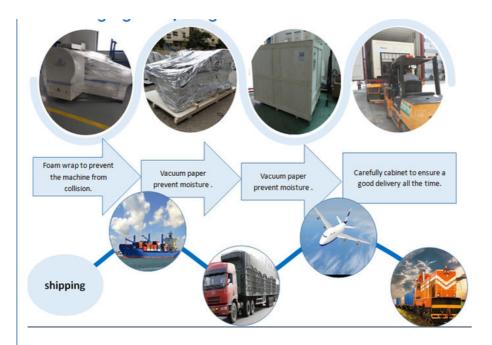

#### Shipping and package

All machines are packed with vacuum and wooden packing Step1:Film packaging. Step2:Vacuum packaging. Step3:Wooden box packaging You can trust us, because we have professional and standard packaging to protect the machine.

#### Q: How can you make sure that the products won't be damaged or wet?

A: We take multiple measures to protect the products. They are first packing with individual. We put them into a carton and wrapped with plastic film and sealed with tape to keep the cartons in position and protect them from water.