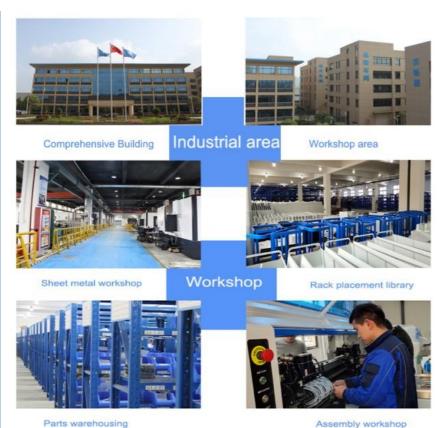

#### **Company Profile**

Shenzhen ETON Automation Equipment Co. LTD. is a leading manufacturer of automatic high-speed pick and place machine focusing on "High efficiency Low consumption" in the world, meanwhile ETON is also the largest high-tech manufacturer in China with strong capability of design, R&D manufacturing, sales and service, and rated as "Shenzhen high-tech enterprise" "China high-tech enterprise" "Shenzhen top brand" "2019 LED Technology innovation Award" "The 4th China LED First Innovation Award" "Industry Special Contribution Award" "Double soft enterprise" etc.

Shenzhen ETON Automation Equipment Co., Ltd. has been committed to the development and manufacture of placement machine equipment, insisting on the concept of "serving customers" and establishing the market trend.

Assembly workshop