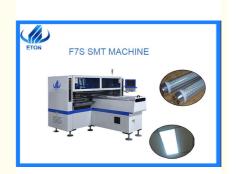

## Advanced SMD Mounting Machine For LED Batten Tube Board Making SMT Place Machine

### High Speed Chip Shooter LED SMT Machine SMD LED chip mounter

### Technical Parameter

| HT-F7S                               | Specifications                                                |
|--------------------------------------|---------------------------------------------------------------|
| Length Width Height                  | 2700*2450*1530mm                                              |
| PCB Length Width                     | MAX:1200*330mm<br>MIN:50*50mm                                 |
| PCB Thickness                        | 0.5 ~ 5mm                                                     |
| Mount Mode                           | Group to have and group to bond                               |
| Not available. of Camera             | 5 sets of imported cameras                                    |
| System Vision                        | Vision link, Mark correction                                  |
| Precise Mounting                     | ± 0.02mm                                                      |
| Installation Height                  | 15±2Mm                                                        |
| Mounting Speed                       | 150000 ~ 170000CPH                                            |
| Element                              | LED30140/3528/5050/3030/5630/5730/4014/2835 and resistor etc. |
| Speed Components                     | 0.2mm                                                         |
| Eat Station                          | 68PCS                                                         |
| Not available. of the Nozzles        |                                                               |
| Electrical control                   | Independently researched and developed by ETON                |
| Modular Motion Control<br>Card 1 Set | Independently researched and developed by ETON                |
| XY Shaft Drive Way                   | High-grade magnetic linear motor and servo motor              |
| How to eat                           | Power feeder with dual motors                                 |