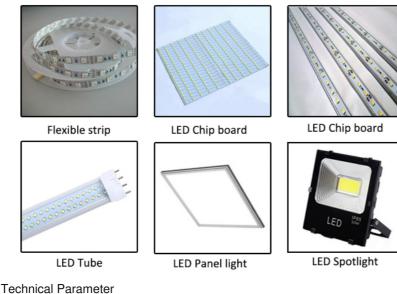

# Application

Solder paste printer machine: The solder paste is Stencil printed on the PCB board through the Stencil of the printer. Pick and place machine: Mount the electronic component at the specified position on the PCB.Reflow oven: Melt the solder paste and fix it to the mounting element.

### 3. I want to produce led bulb, do you have machine for that?

A: Yes, we could provide the whole SMT Machine for led bulb.

### 4. I want to produce 100 meters led strip light roll to roll, is F7S suitable ?

A: F7S suitable for one meter and half meter strip light, not suitable for 100 meters. But we have two modules suitable for Roll to roll strip light, if you want to know more details about these two modules, please contact me as soon as possible.