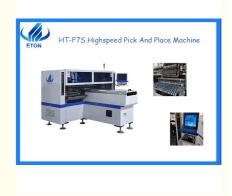

# Customizable SMD Mounting Machine for LED Lighting Production Mounting Speed 180000 CPH

### **Basic Information**

- Place of Origin:
- Brand Name: ETON

CHINA

HT-F7S

T/T

CE, CCC, SIRA

50 sets per month

vacuum adsorption, wooden packing

## **Product Specification**

- Warranty:
- Applicable Components:
- Name:
- Application:
- Condition:
- Mounting Speed:
- Type:
- Usage:
- Highlight:
- 0805,0603,1206 SMT Pick And Place Machine SMT Production Line,for SMT Machine New,100% Original,Brand-new
- 180000 CPH

| HT-F7S                        | Specifications                                                |  |
|-------------------------------|---------------------------------------------------------------|--|
| Length Width Height           | 2700*2450*1530mm                                              |  |
| PCB Length Width              | MAX:1200*330mm<br>MIN:50*50mm                                 |  |
| PCB Thickness                 | 0.5 ~ 5mm                                                     |  |
| Mount Mode                    | Group to have and group to bond                               |  |
| Not available. of Camera      | 5 sets of imported cameras                                    |  |
| System Vision                 | Vision link, Mark correction                                  |  |
| Mounting Speed                | 180000CPH                                                     |  |
| Element                       | LED30140/3528/5050/3030/5630/5730/4014/2835 and resistor etc. |  |
| Speed Components              | 0.2mm                                                         |  |
| Eat Station                   | 68PCS                                                         |  |
| Not available. of the Nozzles | 34PCS                                                         |  |