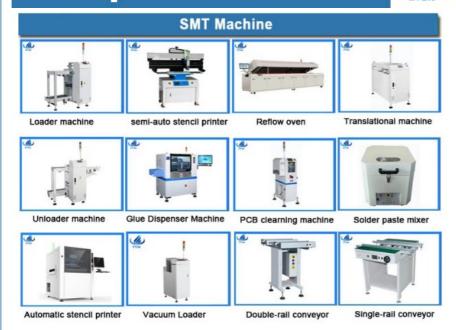

### What kind of machine will provide besides pick and place machine?

A: ETON as the largest manufacturer of SMT machine in China, we provide whole SMT line, such as reflow oven, stencil printer, conveyor, pick and place machine, Loader, Unloader, etc.