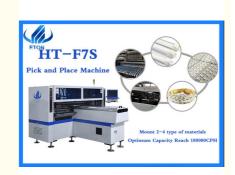

## SMD Mounting Machine 34 Nozzle With R&D Software In SMT Production Line

Mounting Speed: 180000 CPHType: Automatic

• Usage: SMT Mounting Machine,LED

• Highlight: smt production line SMD Mounting Machine,

SMD Mounting SMT Production Line, 34 nozzle SMD Mounting Machine

### **Technical Parameter**

| HT-F7S                        | Specifications                                                |
|-------------------------------|---------------------------------------------------------------|
| Length Width Height           | 2700*2450*1530mm                                              |
| PCB Length Width              | MAX:1200*330mm<br>MIN:50*50mm                                 |
| PCB Thickness                 | 0.5 ~ 5mm                                                     |
| Mount Mode                    | Group to have and group to bond                               |
| Not available. of Camera      | 5 sets of imported cameras                                    |
| System Vision                 | Vision link, Mark correction                                  |
| Mounting Speed                | 180000CPH                                                     |
| Element                       | LED30140/3528/5050/3030/5630/5730/4014/2835 and resistor etc. |
| Speed Components              | 0.2mm                                                         |
| Eat Station                   | 68PCS                                                         |
| Not available. of the Nozzles | 34PCS                                                         |