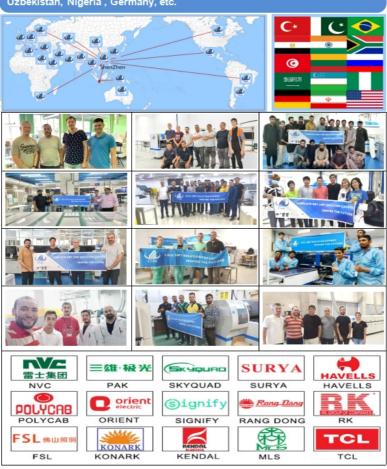

#### ♠ Clients

ETON as the leading manufacturer of global photo electronic high speed pick and place machine, the products are exported more than 20 countries and regions, including India, Vietnam, Tunisia, Egypt, Turkey, Russia, Thailand, etc.Take India as an example,We have many big clients in India, Such as RK,SURYA,Fiem,Calcom,POLYCRB, etc. We have sold over a hundred machines to India.

Our products are exported to more than  $\bf 30$  countries & regions Such as South Korea, Turkey, Egypt, India, Russia, America, Brazil, Tunisia, Poland, Lithuania, South Africa, Iran, Vietnam, Pakistan, Saudi Arabia, Uzbekistan, Nigeria, Germany, etc.