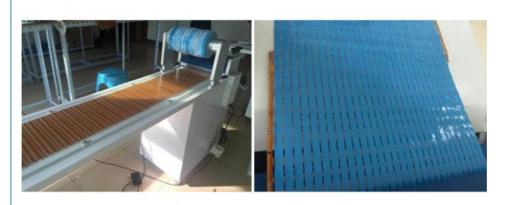

, save double-sided adhesive, easy to manage

Wide use: the use of a machine, suitable for various LED sticking gum products

#### **Product function:**

Can realize a variety of products automatically paste double-sided adhesive function;

The machine feeding can be fully automatic, semi-automatic switching;

Glue height adjustable, can be changed according to different product height;

Double-sided adhesive width adjustable, can adjust the width of double-sided adhesive according to different product sizes, can be arbitrarily switched;

It can realize single or multi stick double glue at the same time, and the efficiency is higher.

#### Parameter:

| Voltage | 220V 50-60HZ |
|---------|--------------|
| Power   | 40W          |
| Weigh   | 70KG         |

# Adhesive tape machine parts





#### Market

Our products are exported to more than 30countries & regions

Such as South Korea, Turkey, Egypt, India, Russia, America, Brazil, Tunisia, Poland, Lithuania, South Africa, Iran, Vietnam, Pakistan, Saudi Arabia, Uzbekistan, Nigeria, Germany, etc.



## Service

Professional solutions: Provide professional SMT Full line solutions

Free Warranty: One-year warranty factory service. All parts damaged within the warranty period shall be replaced free of charge

Free Installation: On-site free installation to ensure smooth production.

Free Technical Training: Professional training of operating and maintenance.

Free Technical Support: 7 \* 24 technical online support.

Free Software Upgrade: Offer free software upgrade whole lifetime



#### Related machine

ETON is a leading SM