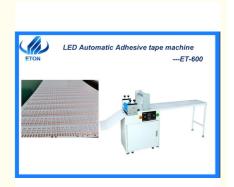

# **Product Specification**

Power: 40WUsage: LED

Apply: SMT Production LineVoltage: 220V 50-60HZ

Model: ET-600

• Dimension: Length 1800\*, Width 400\*, Height 1100MM

Name: Adhesive Tape Machine

Application: Soft Light, Hard Light, S Lamp, Lamp Panel,

## Multi stick double glue LED soft light efficiency adhesive tape machine