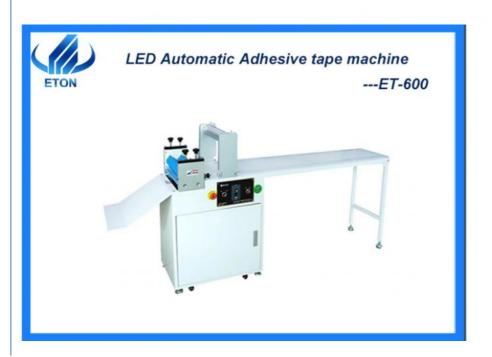

# **Product Specification**

Power: 40WUsage: LED

Apply: SMT Production LineVoltage: 220V 50-60HZ

Model: ET-600

• Dimension: Length 1800\*, Width 400\*, Height 1100MM

Name: Adhesive Tape Machine

Application: Soft Light, Hard Light, S Lamp, Lamp Panel,

## Multi stick double glue LED soft light efficiency adhesive tape machine