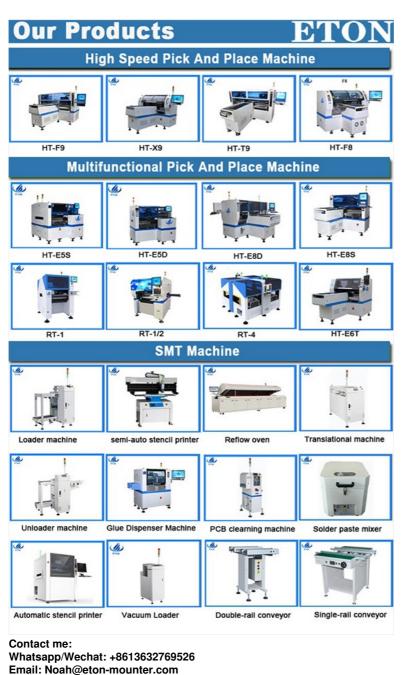

#### Related machine

ETON is a leading SMT high speed pick and place machine manufacturer in China, and we also provide whole line solution with peripheral devices as stencil printer, conveyor, glue dispenser, transitional and reflow oven etc.