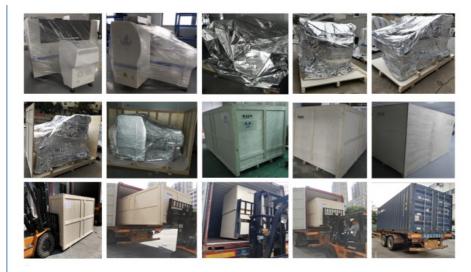

### Packaging

- All machines shipped abroad will use foam packaging to protect the machines from collisions;
- \* Secondly, it will be wrapped with stretch film to prevent the equipment from getting damp;
- \* Vacuum paper packaging and moisture-proof bags keep the machine dry during transportation to prevent moisture;
- \* Use straps, triangles and nails to fix the machine to prevent damage to the machine during transportation;
- \* Each export machine will be equipped with a strong export-free wooden box;