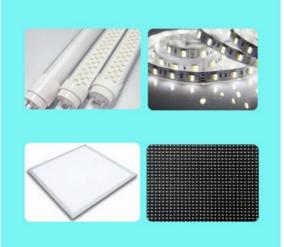

## High efficiency Full-automatic 250000 CPH pick and place machine for Led tube/strip /panel lamp

#### Application

Apply to the 0.6m,0.9m,1.2m rigid PCB and 0.5m,1m Led flexible strip.

F9 as the high speed mounter machine , widely apply to many kind of led linear module, such as the strip light, panel light, tube light, etc.