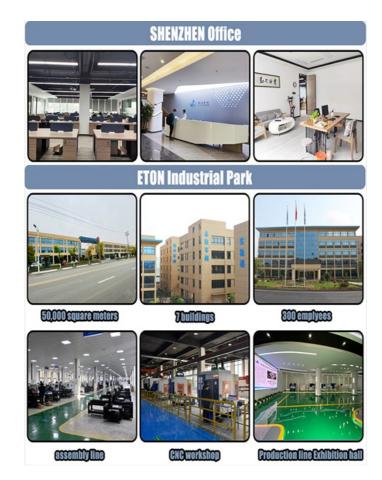

#### **ETON Advantages**

Since its establishment in 2011, ETON has been committed to the development and production of SMT placement machines and peripheral equipment in 2007.

\* Strong reach and develop technology team, support machine upgrade continuously, support client strong technical support \* Rich experience in SMT Industry Line. ETON set up more than 10 years, we are leading manufacturer of SMT machine in China

\* Strong production capacity, ETON have more than 50000 square meter Industrial park in Jiangxi Province, machine capacity more

than 50 units/month

\* Good and professional service. Provide engineer Door-to-door service, support video online training, video training share, free

replaced machine core part during warranty. And also we could provide professional SMT line solution.