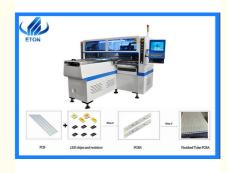

## High efficiency Full-automatic 250000 CPH pick and place machine for Led tube/strip /panel lamp

### The function of highspeed led mounting machine

The function of led chip mounter machine is mounting the components(led chip/ resistor/ capacitor/ ic/ shaped components etc) on the PCB. The led chip mounter machine is the main equipment in the SMT line, and also it influence whole SMT line capacity.

## The features of ETON highspeed led mounting machine

Apply to the 0.6m, 0.9m,1.2m rigid PCB and 0.5m,1mLED flexible strip. Producing with 4 types materials at the same time with high capacity, available for board with any proportion of LED chip and resistor.

Dual arm four module, 17 nozzles for each mounting part, part A/B/C/D can be mounted separately or synchronously.

Calibration automatically, high precision, available for RGB.

Exclusive patent technology:Group to take and group to mount. smt assembly equipment

#### Application

Apply to the 0.6m,0.9m,1.2m rigid PCB and 0.5m,1m Led flexible strip.

F9 as the high speed mounter machine , widely apply to many kind of led linear module, such as the strip light, panel light, tube light, etc.