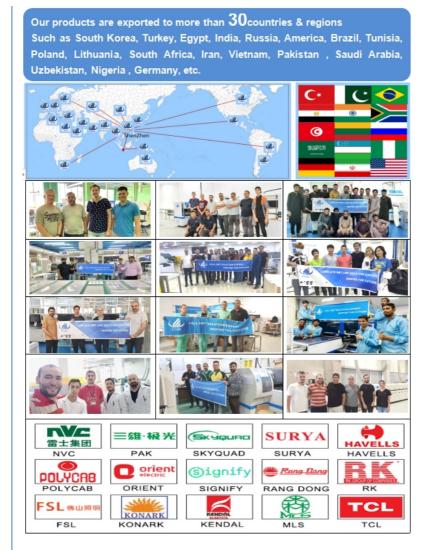

#### Clients

ETON as the leading manufacturer of global photo electronic high speed pick and place machine, the products are exported more than 20 countries and regions, including India, Vietnam, Tunisia, Egypt, Turkey, Russia, Thailand, etc.Take India as an example,We have many big clients in India, Such as RK,SURYA,Fiem,Calcom,POLYCRB, etc. We have sold over a hundred machines to India.