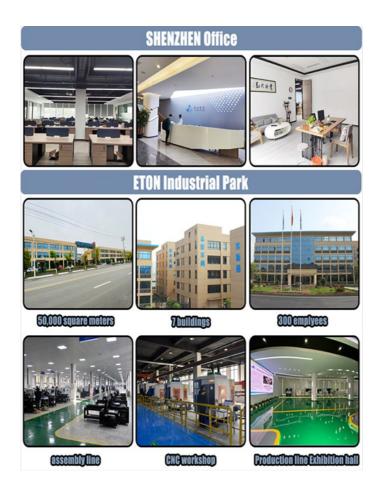

#### **ETON Advantages**

Our company was established in 2009, which is a high-tech enterprise specialized in R&D, production, sales of SMT production equipment.

With the trends of global green, energy-saving and the rapid development of LED industry and requirements of production process, our company independent research and develop, design, manufacture a set of the world's fastest, most stable, most complete high-speed LED automatic energy mounter, while also solve the offset, cast material problems of the production of 1.2m, 1.5m light panels and the headlights pearl and we received a number of patents issued by the state certificate and support.