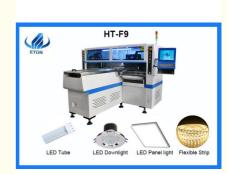

#### High efficiency Full-automatic 250000 CPH pick and place machine for Led tube/strip /panel lamp

#### The features of ETON highspeed led mounting machine

Apply to the 0.6m, 0.9m,1.2m rigid PCB and 0.5m,1mLED flexible strip. Producing with 4 types materials at the same time with high capacity, available for board with any proportion of LED chip and resistor.

#### **Application**

Apply to the 0.6m,0.9m,1.2m rigid PCB and 0.5m,1m Led flexible strip.

F9 as the high speed mounter machine, widely apply to many kind of led linear module, such as the strip light, panel light, tube light, etc.