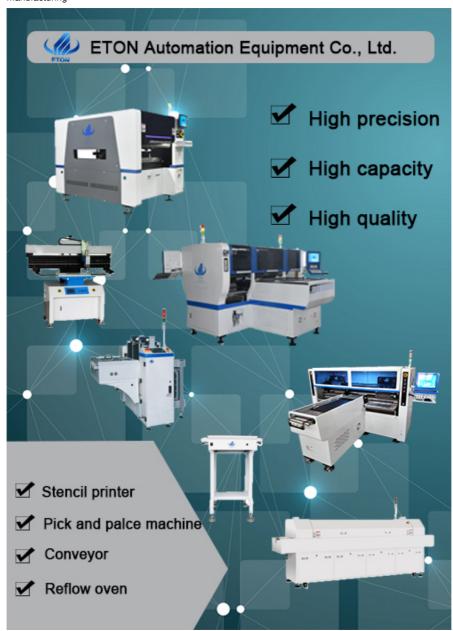

#### SMT production line

For production line:including semi-automatic stencil printer, pick and place machine, conveyor and reflow oven.

the total length of HT-F9 pick and place machine is about 12.1 meter.

## **Related machine**

We can provide you a whole SMT line solution and equipment, you can look this picture, we have semi-

auto/full-automatic stencil printer, glue dispenser(this machine is mainly for making led lens), conveyor, reflow oven, etc.