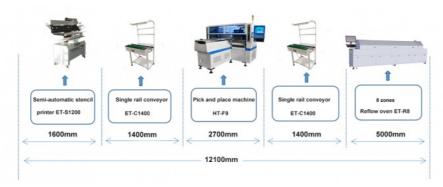

#### SMT production line

For production line:including semi-automatic stencil printer, pick and place machine, conveyor and reflow oven.

the total length of HT-F9 pick and place machine is about 12.1 meter.

## **Related machine**

We can provide you a whole SMT line solution and equipment, you can look this picture, we have semi-

auto/full-automatic stencil printer, glue dispenser(this machine is mainly for making led lens), conveyor, reflow oven, etc.