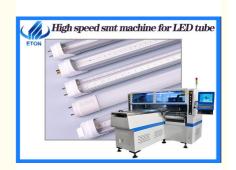

## High efficiency Full-automatic 250000 CPH pick and place machine for Led tube/strip /panel lamp

## The advantages of HT-F9 led tube light making machine

- 1. HT-F9, which has 68 heads, two mounting module, each mounting module has 34 heads;
- 2. HT-F9, which has 68 PCS of feeder station, adopt electric feeder with double motor feeding way
- 3. HT-F9, which Adopts group picking and group placing mounting mode, achieve high mounting speed;
- 4. HT-F9, which has uesd the high-end magnetic linear motor and servo motor, stepper motor to ensure the mounting speed and mounting precision
- 5. HT-F9, which has produced 4 types materials at the same time, for the Optimum mounting speed, it can reach 250000 CPH.