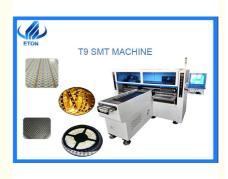

# Revolutionize Your SMD Production Line with Roll To Roll Strip SMT Chip Mounting Machine

### Parameter

| No. of Camera                       | 5 PCS ( Digital camera)                                                       |
|-------------------------------------|-------------------------------------------------------------------------------|
|                                     | Vision alignment, MARK correction                                             |
| Repeat mounting Precision           | ±0.02mm (Repeat precision)                                                    |
| Mounting Height                     | ≦5mm                                                                          |
| Mounting Speed                      | 250000CPH                                                                     |
| Components                          | LED 3014/ 3020/ 3528/ 5050 and capacitors, resistors, bridge rectifiers, etc. |
| No. of Feeders Station              | 68 PCS                                                                        |
| No. of head                         | 68 PCS                                                                        |
| Power                               | 380AC 50 HZ                                                                   |
| Power Consumption                   | 6kw                                                                           |
| Operating Environment               | 23 ±3                                                                         |
| Electrical control                  | Independent research and development by ETON                                  |
| Motion control card module<br>1 set | Independent research and development by ETON                                  |
| X,Y,Z Axis Drive way                | High-end magnetic linear motor+ servo motor                                   |

### Machine features

Dual arm magnetic linear high speed mounter for flexible strip(no wire ), producing 4 types materials at the same time capacity reach 250000CPH.

Producing with 4 types materials at the same time with high capacity, available for 5m,50m or any length of flexible strip and roll to roll.