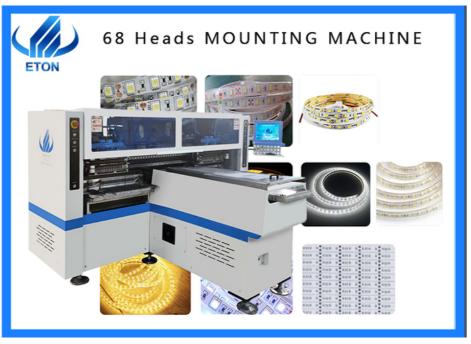

# Revolutionize Your SMD Production Line with Roll To Roll Strip SMT Chip Mounting Machine

50 set per month

- SMT Pick And Place Machine
- SMD Production Line,SMT Production Line
- New,100% Original,Brand-new
- 68
  - SMT Mounting Machine, LED
  - LED SMD Chip Mounter
  - Chip Mounting SMD Production Line, Roll To Roll Strip SMT Machine, Roll Strip SMT Chip Mounting Machine

### Parameter

| No. of Camera                       | 5 PCS ( Digital camera)                                                       |
|-------------------------------------|-------------------------------------------------------------------------------|
|                                     | Vision alignment, MARK correction                                             |
| Repeat mounting Precision           | ±0.02mm (Repeat precision)                                                    |
| Mounting Height                     | ≦5mm                                                                          |
| Mounting Speed                      | 250000CPH                                                                     |
| Components                          | LED 3014/ 3020/ 3528/ 5050 and capacitors, resistors, bridge rectifiers, etc. |
| No. of Feeders Station              | 68 PCS                                                                        |
| No. of head                         | 68 PCS                                                                        |
| Power                               | 380AC 50 HZ                                                                   |
| Power Consumption                   | 6kw                                                                           |
| Operating Environment               | 23 ±3                                                                         |
| Electrical control                  | Independent research and development by ETON                                  |
| Motion control card module<br>1 set | Independent research and development by ETON                                  |
| X,Y,Z Axis Drive way                | High-end magnetic linear motor+ servo motor                                   |

### Machine features

Dual arm magnetic linear high speed mounter for flexible strip(no wire ), producing 4 types materials at the same time capacity reach 250000CPH.

Producing with 4 types materials at the same time with high capacity, available for 5m,50m or any length of flexible strip and roll to roll.