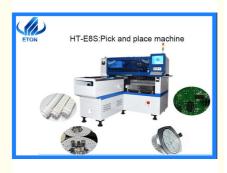

# LED Lighting Manufacturing 12 Heads LED Bulbs Pick and Place Machine with 28 Feeders

# **Product Specification**

- Warranty:
- Name:Application:
- Condition:
- Feeders:
- Usage:
- Item:
- Highlight:

- 1 Year SMT Pick And Place Machine
- SMD Production Line,SMT Production Line
- New,100% Original,Brand-new
- 28
  - SMT Mounting Machine, LED
  - LED SMD Chip Mounter
- LED Lighting Manufacturing Pick Place Machine , LED Bulbs Pick and Place Machine , 28 Feeders Pick and Place Machine