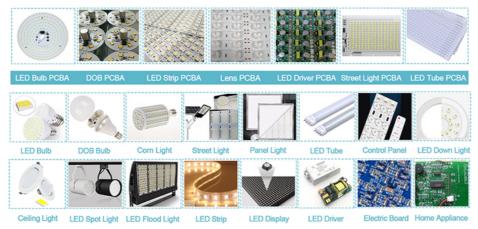

#### Application:

led tube , power drive. Electric board. Lens. 0.5m,1.2m Flexible strip,DOB bulb.linear bulb. Household appliance etc.

# Applications