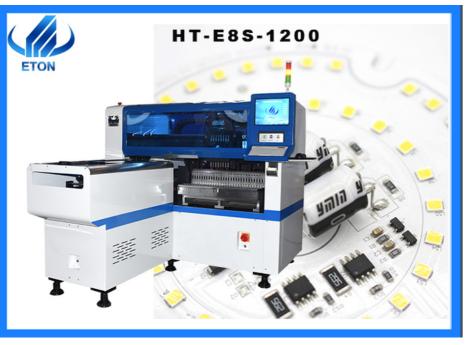

# **Basic Information**

- Place of Origin:
- Brand Name:
- Certification:
- Model Number:
- Minimum Order Quantity: 1 SET
- Packaging Details: wooden case,

CHINA

ETON

T/T

CCC,CE, SIRA

HT-E8S-1200

50 set per month

#### **Machine Features**

It equipped with 12 nozzles, which optimum speed reached 45000CPH.

Components:Min.size0402 Max.height 15mm.