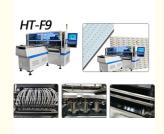

# 1M Strip Light Make Pick And Place Machine 250000CPH highspeed SMT mounter

### **Basic Information**

Place of Origin: CHINABrand Name: ETON

Certification: CCC,CE, SIRA
Model Number: HT-E8S-1200
Minimum Order Quantity: 1 SET
Packaging Details: wooden case,
Delivery Time: 10 working days
Payment Terms: T/T

• Supply Ability: 50 set per month



# **Product Specification**

• Warranty: 1 Year

Name: SMT Pick And Place Machine

Application: SMD Production Line,SMT Production Line

Condition: New,100% Original,Brand-new

• Feeders: 68

Usage: SMT Mounting Machine,LEDItem: LED SMD Chip Mounter



# More Images



# **Product Description**

# Technical parameter

| Dimension(L*W*H)          | 2700*2300*1550mm                                                |
|---------------------------|-----------------------------------------------------------------|
| Total weight              | 1700KG                                                          |
| PCB length width          | MAX:1200*330mm MIN:100*100mm                                    |
| PCB thickness             | 0.5-5mm                                                         |
| PCB clamping              | Adjustable pressure pneumatic                                   |
| Mounting mode             | Group to take and group to mount                                |
| System                    | Window7