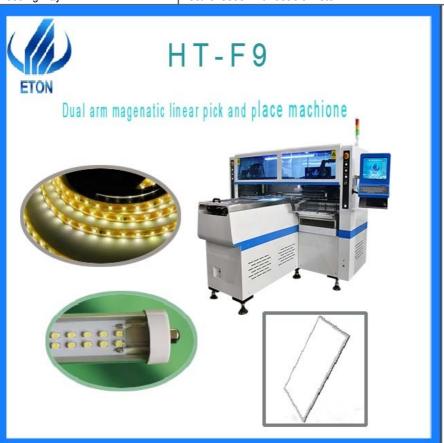

|
| No.of camera              | 5PCS                                                            |
| Repeat mounting precision | +-0.02mm                                                        |
| Mounting speed            | 200000CPH-250000CPH                                             |
| Mounting height           | <=5mm                                                           |
| components                | LED3014/3020/3528/5050 and resistor,capacitor,bridge rectifiers |
| No.of feeders station     | 68PCS                                                           |
| No.of head                | 68pcs                                                           |
| Feeding way               | Electric feeder with double motor                               |



Application



# Factory show



Company profile Shenzhen ETON automation equipment Co., Ltd., founded in 2011, is a manufacturing and process solution provider focusing on the R &D, production, sales and service of SMT high-speed mounter and surrounding automation equipment. The company has SMT Mounter division, precision solder paste printing equipment division, high-speed precision dispensing equipment division and SMT peripheral automation equipment division.



Certificate of honor



### Maintenance period 1year

One year warranty, during warranty, any parts need to be repaired and replaced will be free.

### Software and hardware lifetime maintenance

Free upgrade software, software is Reach and develop by ETON, so we support whole lifetime free upgrade updates.

### Visit custome