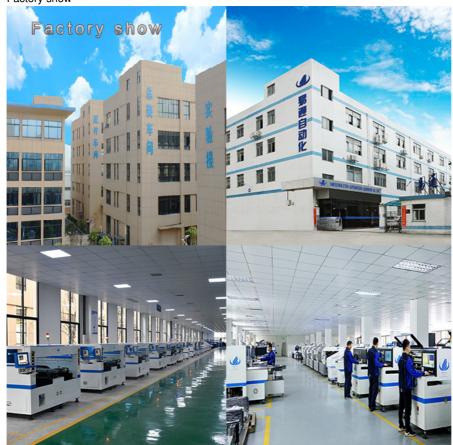

# Factory show

Company profile Shenzhen ETON automation equipment Co., Ltd., founded in 2011, is a manufacturing and process solution provider focusing on the R &D, production, sales and service of SMT high-speed mounter and surrounding automation equipment. The company has SMT Mounter division, precision solder paste printing equipment division, high-speed precision dispensing equipment division and SMT peripheral automation equipment division.