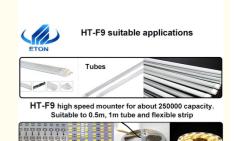

# 1M Strip Light Make Pick And Place Machine 250000CPH highspeed SMT mounter

### **Basic Information**

Place of Origin: CHINABrand Name: ETON

Certification: CCC,CE, SIRA
Model Number: HT-E8S-1200
Minimum Order Quantity: 1 SET
Packaging Details: wooden case,
Delivery Time: 10 working days
Payment Terms: T/T

• Supply Ability: 50 set per month



# **Product Specification**

• Warranty: 1 Year

Name: SMT Pick And Place Machine

Application: SMD Production Line,SMT Production Line

Condition: New,100% Original,Brand-new

• Feeders: 68

Usage: SMT Mounting Machine,LEDItem: LED SMD Chip Mounter



# More Images



# **Product Description**

# Technical parameter

| Dimension(L*W*H)          | 2700*2300*1550mm                                                |
|---------------------------|-----------------------------------------------------------------|
| Total weight              | 1700KG                                                          |
| PCB length width          | MAX:1200*330mm MIN:100*100mm                                    |
| PCB thickness             | 0.5-5mm                                                         |
| PCB clamping              | Adjustable pressure pneumatic                                   |
| Mounting mode             | Group to take and group to mount                                |
| System                    | Window7