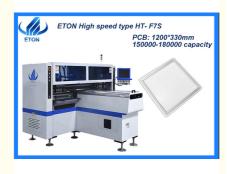

# **Product Specification**

- Components Range:
- LED 3014/ 3020/ 3528/ 5050 And Capacitors, Resistors, Bridge Rectifiers, Etc.
- Mounting Precision:
  - 2700mm \*2300mm \*1550mm
- Applications:
- Weight:

• Dimensions:

- Software:
- Head:
- Mounting Speed:
- LED Linear Light

50 sets per month

1700kg

±0.02mm

- R&D Independently
  - 34 PCS
- d: 180000 CPH

## Machine parameter

| Model                  | HT-F7S                            |  |  |
|------------------------|-----------------------------------|--|--|
| Dimension              | 2700*2300*1550mm                  |  |  |
| Total weight           | 1700kg                            |  |  |
| PCB length width       | Max: 1200*330mm<br>Min: 100*100mm |  |  |
| PCB thickness          | 0.5-5mm                           |  |  |
| PCB clamping           | Adjustable pressure pneumatic     |  |  |
| Mounting mode          | Group picking and group placing   |  |  |
| Mounting precision     | ±0.02mm                           |  |  |
| Mounting speed         | 150000-180000 CPH                 |  |  |
| No. of feeders station | 68 PCS                            |  |  |
| No. of head            | 34PCS                             |  |  |