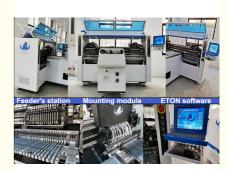

Dual arm four module, 17 nozzles for each mounting part, part A or part B can be mounted separately or synchronously. Calibration automatically, high precision, available for RGB.

Exclusive patent technology: Group picking and group mount placing.

## **Related machine**

ETON is a leading SMT high speed pick and place machine manufacturer in China, and we also provide whole line solution with peripheral devices as stencil printer, conveyor, glue dispenser, transitional and reflow oven etc.