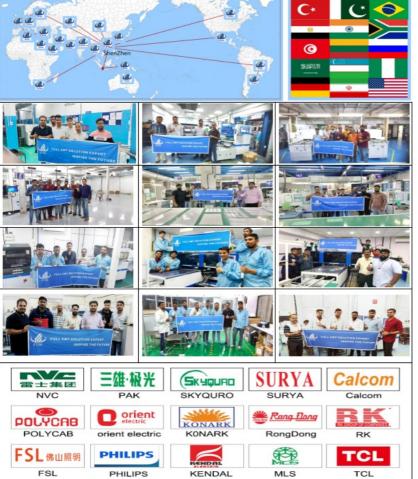

### Market

Our products had exported to more than 30 countries and regions, including South Korea, India, Vietnam, Tunisia, Egypt,Turkey, Russia, Brazil etc. And here are some of our big customers:

SURYA, POLYCAB, FIEM, RK, GK, TECHNO LED, CALCOM, ACK , KENDAL, RangDong, UNISTAR, and so on.