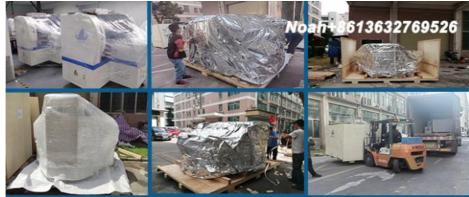

## Packages

Our package step is follow the blowing:

STEP 1: Film packaging to prevent the dust and water;

STEP 2: Packing in a foam cotton stretch a film to protect the outside of the machine;

STEP 3: Vacuum paper package and moisture proof bag, to keep dry during the transportation;

STEP 4: Equip with sturdy wooden boxes to ensure the safety of the machine, then transportation by trucks to the specified port.

Delivery: by sea, air, land transport.

Steep 1: Film packing and foam cotton prevent the dust and water to preotect the machine;

Steep 2: Vacuum package and moisture proof bag, to keep dry of the machine during transportation;

Steep 3: Equip with sturdy wooden box and transported by trucks to the specific port.