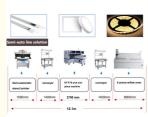

# SMT 34PCS heads LED chips PCB assembly pick and place machine

# **Basic Information**

- Place of Origin:
- Brand Name:
- Certification:
- Model Number:
- Minimum Order Quantity: 1 set
- Packaging Details: Packing in film package and foam cotton, and covering vacuum bag within sturdy wooden boxes.

CE,CCC,SIRA,ISO

- Delivery Time: 30 working days
  Payment Terms: T/T
  - 50 sets per month

China

ETON

HT-F7S



# **Product Specification**

- Mini Pcb Size:
- Total Weight:

Supply Ability:

- Delivery:
- Placement Head:
- Mounting Speed:
- Machine Name:
- Usage:
- Type:

Within 30 Days

1700kg

1200 \*330 Mm

- 34 Heads 180000 CPH
- - SMT Pick And Place Machine Tube Panel Light Assembly
- Automatic



# More Images



#### SMT 34PCS heads LED chips PCB assembly pick and place machine

## **Features**

Apply to the 0.6m, 0.9m, 1.2m rigid PCB and 0.5m, 1m LED flexible strip, producing with 4 types materials at the same time with high capacity, available for board with any proportion of LED chip and resistor. Dual arm four module, 17 nozzles for each mounting part, part A or part B can be mounted separately or synchronously.

Calibration automatically, high precision, available for RGB. Exclusive patent technology: Group picking and group mount placing.

IPC9850 capacity: 150000-180000 CPH

## Machine parameter

| Model                  | HT-F7S                            |
|------------------------|-----------------------------------|
| Dimension              | 2700*2300*1550mm                  |
| Tota