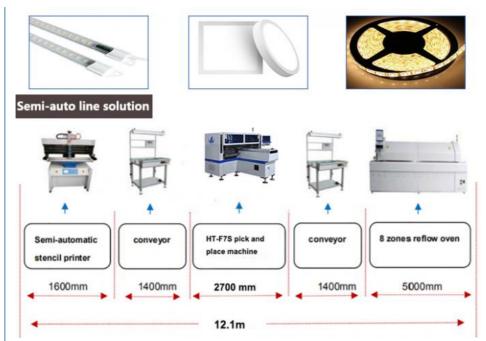

chine parameter

| Model                  | HT-F7S                            |
|------------------------|-----------------------------------|
| Dimension              | 2700*2300*1550mm                  |
| Total weight           | 1700kg                            |
| IPC B length wigth     | Max: 1200*330mm<br>Min: 100*100mm |
|                        | 0.5-5mm                           |
| PCB clamping           | Adjustable pressure pneumatic     |
|                        | Group picking and group placing   |
| Mounting precision     | ±0.02mm                           |
| Mounting speed         | 150000-180000 CPH                 |
| No. of feeders station | 68 PCS                            |
| No. of head            | 34PCS                             |



**SMT Line solution** 



## **Our Exhibitions**

Eton has participated in many exhibitions of foreign countries, such as India Mumbai Exhibition, India Delhi Exhibition, Egypt Exhibition, Turkey Exhibition, Pakistan Exhibition, etc and trading with more than 30 countries. Furthermore, we have took part in our domestic large exhibition, like Guangzhou Guangya Exhibition, Shanghai Munich Exhibition, Chongqing LED light Exhibition, etc.



## Packages

Our package step is follow the blowing:

STEP 1: Film packaging to prevent the dust and water;

STEP 2: Packing in a foam cotton stretch a film to protect the outside of the machine;

STEP 3: Vacuum paper package and moisture proof bag, to keep dry during the transportation;

STEP 4: Equip with sturdy wooden boxes to ensure the safety of the machine, then transportat