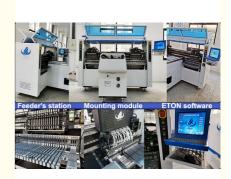

## Machine parameter

| Model                  | HT-F7S                            |
|------------------------|-----------------------------------|
| Dimension              | 2700*2300*1550mm                  |
| Total weight           | 1700kg                            |
| IPC B length wigth     | Max: 1200*330mm<br>Min: 100*100mm |
|                        | 0.5-5mm                           |
| PCB clamping           | Adjustable pressure pneumatic     |
|                        | Group picking and group placing   |
| Mounting precision     | ±0.02mm                           |
| Mounting speed         | 150000-180000 CPH                 |
| No. of feeders station | 68 PCS                            |
| No. of head            | 34PCS                             |