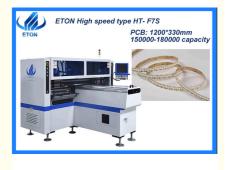

# SMT 34PCS heads LED chips PCB assembly pick and place machine

# **Product Specification**

- Mini Pcb Size:
- Total Weight:

Supply Ability:

- Delivery:
- Placement Head:
- Mounting Speed:
- Machine Name:
- Usage:
- Type:

Within 30 Days

1700kg

1200 \*330 Mm

- 34 Heads 180000 CPH
- - SMT Pick And Place Machine Tube Panel Light Assembly
- Automatic

#### SMT 34PCS heads LED chips PCB assembly pick and place machine

Calibration automatically, high precision, available for RGB. Exclusive patent technology: Group picking and group mount placing.

IPC9850 capacity: 150000-180000 CPH