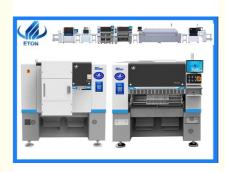

### Application--SMT Line

#### More smt production line equipments

We have full range of pick and place machine production line equipment, So we have the professional suggestions for you to build the production line.

Below are the suggestion of basic steps for the pick and place progress and equipment :

Loader machine--Stencil Printer--Pick and Place machine--Conveyor--Reflow Ovem--Unloader Machine