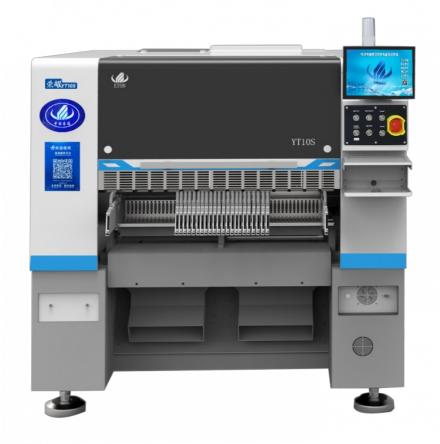

### Product Specification

| • Name:                              | SMT Pick And Place Machine,SMT Chip<br>Mounter,smt Nozzle                                               |
|--------------------------------------|---------------------------------------------------------------------------------------------------------|
| <ul> <li>Power Supply:</li> </ul>    | AC220V 50Hz                                                                                             |
| • Warranty:                          | 1 Year                                                                                                  |
| • Dimension:                         | 1490*2190*1650mm                                                                                        |
| <ul> <li>Mounting Speed:</li> </ul>  | 48000CPH                                                                                                |
| <ul> <li>Mounting Height:</li> </ul> | <16mm                                                                                                   |
| <ul> <li>Total Weight:</li> </ul>    | 1850kg                                                                                                  |
| Condition:                           | 100% Original,Brand-new                                                                                 |
| Applicable Components:               | 0402,0805,0603,1206,SOP                                                                                 |
| Application:                         | SMD Production Line,SMT Mounting Shooter<br>Machine,SMT Production Line,for SMT<br>Machine              |
| Highlight:                           | High Accuracy Smt Chip Mounter,<br>Street Light LED Production Line,<br>Flood light LED Production Line |

#### 1. Integrated Placement Head

The 10 sets of Z axes are independently controlled by modular Magnetic Linear motor, Which greatly improves The Speed , accuracy and stability

#### 2. Precision Corner System

The modular corner system independently controls the angle of each component to ensure high-precision placement. 10 suction nozzles per head, with a center distance of 16mm.

#### 3.Head Flight Vision recognition Camera

Head flight recognition + fixed flight recognition camera (option), high speed and high-precision identification.the component can do 0201 to 35\*35mm, height 16mm, other height can be customized

| Mounting<br>Heads       | 10 heads                                                                                                  |
|-------------------------|-----------------------------------------------------------------------------------------------------------|
| Feeder station          | 52 Feeder Station                                                                                         |
| Mounting<br>Speed       | 48000CPH                                                                                                  |
| MARK Camera2PCS         |                                                                                                           |
|                         | 0201~15*15mm packaging materials and IC material(optional fixed identificational camera for 0201~40*40mm) |
| MES System<br>interface | Customized                                                                                                |