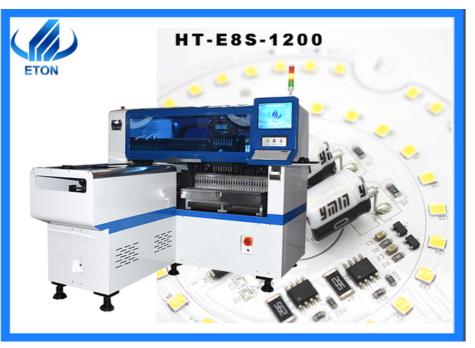

### 1 Year

CHINA

ETON

T/T

CCC,CE, SIRA

HT-E8S-1200

20 working days

50 set per month

#### **Machine Features**

The multi-function machine has higher mounting accuracy, and all cameras will work when mounting

The optimal production capacity is 45000 CPH, and the types of suction nozzles are 3014.3528.5050

| Dimension             | 2550*1650*1550mm                                                                |
|-----------------------|---------------------------------------------------------------------------------|
| Weight                | 1700kg                                                                          |
| PCB length width      | 1200*500mm 100*100mm                                                            |
| PCB thickness         | 0.5~5mm                                                                         |
| PCB clamping          | pneumatic                                                                       |
| Mounting mode         | group picking and separately placing, separately picking and separately placing |
| NO.of camera          | 2 PCS                                                                           |
| Mounting precision    | ±0.04mm                                                                         |
| Mounting speed        | СРН                                                                             |
| NO.of feeders station | 64PCS                                                                           |