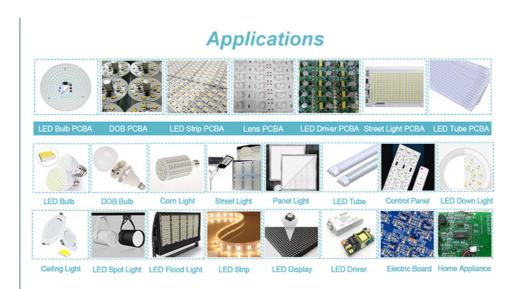

#### Application:

led tube , power drive. Electric board. Lens. 0.5m,1.2m Flexible strip,DOB bulb.linear bulb. Household appliance etc.