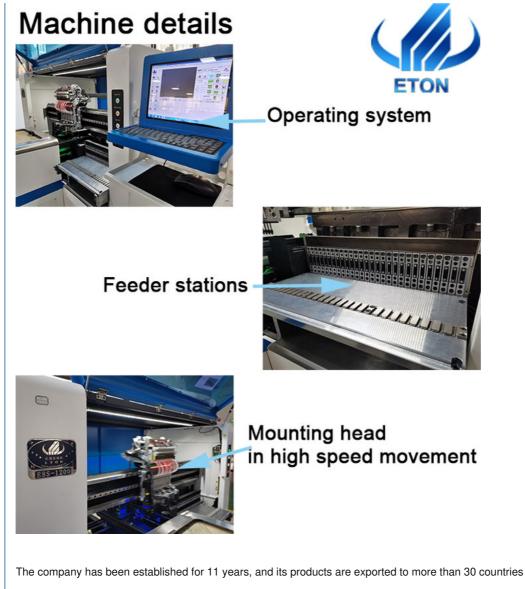

#### **Machine Features**

The multi-function machine has higher mounting accuracy, and all cameras will work when mounting

The optimal production capacity is 45000 CPH, and the types of suction nozzles are 3014.3528.5050

| Dimension             | 2550*1650*1550mm                                                                |
|-----------------------|---------------------------------------------------------------------------------|
| Weight                | 1700kg                                                                          |
| PCB length width      | 1200*500mm 100*100mm                                                            |
| PCB thickness         | 0.5~5mm                                                                         |
| PCB clamping          | pneumatic                                                                       |
| Mounting mode         | group picking and separately placing, separately picking and separately placing |
| NO.of camera          | 2 PCS                                                                           |
| Mounting precision    | ±0.04mm                                                                         |
| Mounting speed        | СРН                                                                             |
| NO.of feeders station | 64PCS                                                                           |