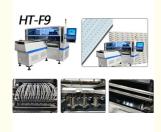

# More Images

## **Product Description**

HT-F9 has 68CPS heads ,so it is fast speed and high efficiency

5 PCS digital camera(vision alignment,mark coorrection.

Dual arm four module can pruduce with 4 types materials at the same time.