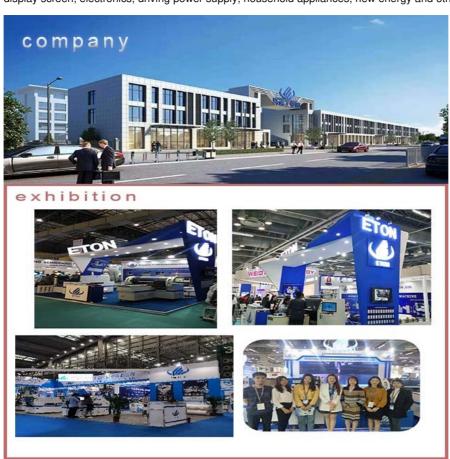

#### Company and exhibition

Shenzhen ETON automation equipment Co., Ltd., founded in 2011, is a company focusing on the research and development of SMT high-speed mounter and SMT peripheral automation equipment Manufacturing and process solution provider of production, sales and services.

It has independently developed the world's first technological invention patents and proprietary technologies, including 9 invention patents, 12 software copyrights and 112 practical patents, ETON is not only in the leading position in the field of photoelectric high-speed mounter, but also has made breakthrough progress in the field of SMT high-speed mounter. It has successfully developed a number of high-cost SMT high-speed universal mounter, and its products are widely used in lighting, display screen, electronics, driving power supply, household appliances, new energy and other industries.

Our company has participated in many exhibitions abroad, including Thailand Exhibition, Turkey exhibition, India Mumbai exhibition, India Delhi exhibition, Pakistan exhibition, Egypt exhibition, etc. There are also domestic Guangzhou Guangya Exhibition, Shanghai Munich exhibition and Chongqing led exhibition.