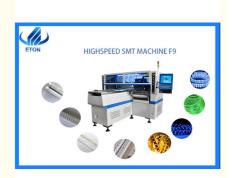

# 68 Feeders Smd Mounting Machine 250000CPH For Led Tube Light Smt Production Line

## **Product Description**

HT-F9 has 68CPS heads ,so it is fast speed and high efficiency

5 PCS digital camera(vision alignment,mark coorrection.

Dual arm four module can pruduce with 4 types materials at the same time.