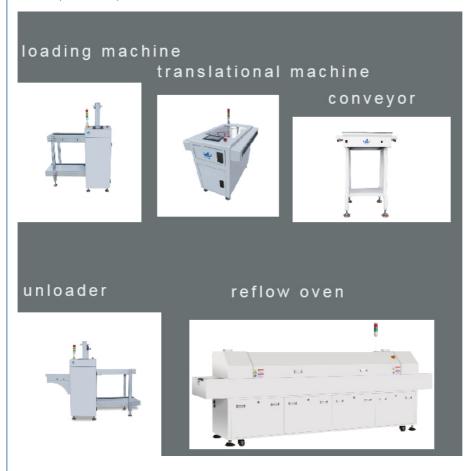

#### Other machine

our pick and place machine is divided into multi-function machine and high-speed machine.we cna not only provide you with pick and place machine,but also provide you with printing machine,loading machine,unloading machine,conveyor,translational machine,refloe oven,etc.