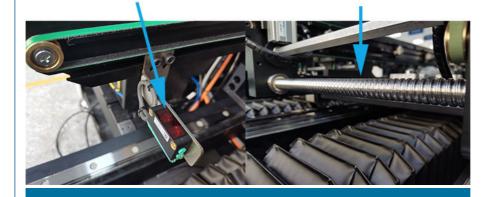

|
| Mounting mode         | group picking and separately placing, separately picking and separately placing |
| NO.of camera          | 4 PCS                                                                           |
| Mounting precision    | ±0.04mm                                                                         |
| Mounting speed        | 90000CPH                                                                        |
| NO.of feeders station | 48PCS                                                                           |

E8D is a high-speed multifunctional Mounter with improved speed. With the increase of modules, the production capacity is twice that of E8S. The optimal capacity is 90000CPH

# Machine details



Patch head

sensor

Suction nozzle rod
Screw rod



### One machine for multiple purposes

Precision manufacturing+quality assurance



(1)Suitable machines: various machines are apply for various products, DOB, LED bulbs, lens, streetlight, ceiling light, spotlight, flexible strip, electric board, power driver, household application, display min component 0201, highest capacity reach 500000CPH;

(2)Complete service: local engineers and office provide freely training and installation, software freely upgrade whole lifetime;

(3) **Market and export:** Help 90% of domestic LED factories to build production lines; Foreign exports to more than 30 countries and regions, such as Turkey, India, Egypt, Brazil, Russia, Pakistan, South Korea, etc



## Company style



In order to let customers in more countries see our machines. So many industry