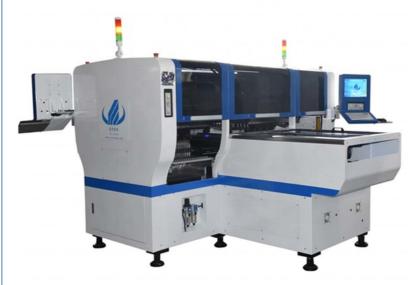

# Dual Module SMT Mounting Machine 90000 CPH Surface Mount Placement Machine

### **Product discription**

HT-E8D-1200 is double module pick and place machine. Each module is controlled by a set of independent programs. And ic can produce 2 difference products while it works with 90000 CPH.

E8D is a high-speed multifunctional Mounter with improved speed. With the increase of modules, the production capacity is twice that of E8S. The optimal capacity is 90000CPH

# Machine details

Patch head

sensor

Suction nozzle rod
Screw rod