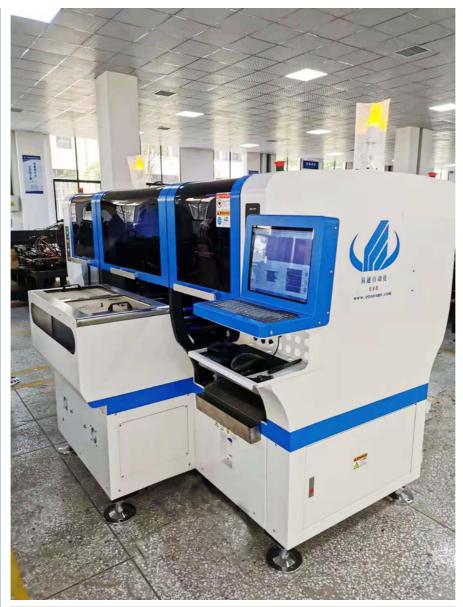

# Dual Module SMT Mounting Machine 90000 CPH Surface Mount Placement Machine

### **Product discription**

HT-E8D-1200 is double module pick and place machine. Each module is controlled by a set of independent programs. And ic can produce 2 difference products while it works with 90000 CPH.

| Dimension             | 3150*2250*1650mm                                                                |
|-----------------------|---------------------------------------------------------------------------------|
| Weight                | 2500kg                                                                          |
| PCB length width      | 1200*300mm 100*100mm                                                            |
| PCB thickness         | 0.5~5mm                                                                         |
| NO. of head           | 24PCS                                                                           |
| Mounting mode         | group picking and separately placing, separately picking and separately placing |
| NO.of camera          | 4 PCS                                                                           |
| Mounting precision    | ±0.04mm                                                                         |
| Mounting speed        | 90000CPH                                                                        |
| NO.of feeders station | 48PCS                                                                           |