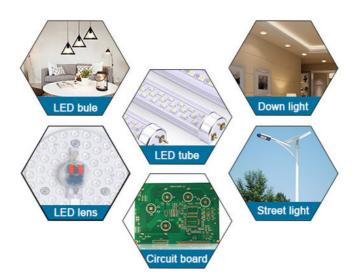

### One machine for multiple purposes

Precision manufacturing+quality assurance

(1)Suitable machines: various machines are apply for various products, DOB, LED bulbs, lens, streetlight, ceiling light, spotlight, flexible strip, electric board, power driver, household application, display min component 0201, highest capacity reach 500000CPH;