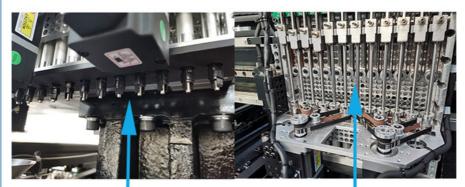

|
| Mounting mode         | group picking and separately placing, separately picking and separately placing |
| NO.of camera          | 4 PCS                                                                           |
| Mounting precision    | ±0.04mm                                                                         |
| Mounting speed        | 90000CPH                                                                        |
| NO.of feeders station | 48PCS                                                                           |

E8D is a high-speed multifunctional Mounter with improved speed. With the increase of modules, the production capacity is twice that of E8S. The optimal capacity is 90000CPH

# Machine details



Patch head

sensor

Suction nozzle rod
Screw rod



### One machine for multiple purposes

Precision manufacturing+quality assurance



(1)Suitable machines: various machines are apply for various products, DOB, LED bulbs, lens, streetlight, ceiling light, spotlight, flexible strip, electric board, power driver, household application, display min component 0201, highest capacity reach 500000CPH;

(2)Complete service: local engineers and office provide freely training and installation, software freely upgrade whole lifetime;

(3) **Market and export:** Help 90% of domestic LED factories to build production lines; Foreign exports to more than 30 countries and regions, such as Turkey, India, Egypt, Brazil, Russia, Pakistan, South Korea, etc



## Company style



In order to let customers i