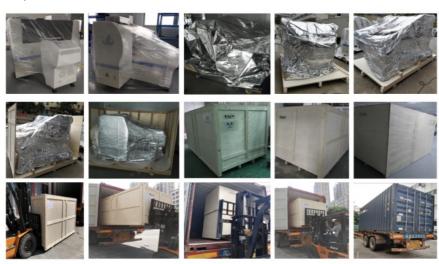

# Ship and package

All our machines will be inspected and tested again before shipment to ensure the quality of the machines. For packaging, we are also very strict in every link.

Step 1 Plastic film packing and Foam cotton packing:

Step 2 Vacuum tin foil packing:

Step 3 Stand wooden box packing:

Finally,professional industrial drivers team send the wood box to the shopping container safety.