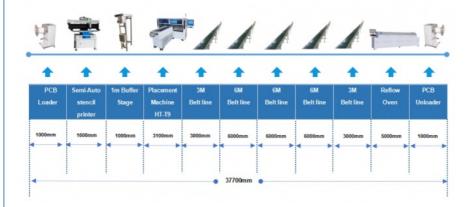

#### 25m flexible SMT automatic production line

Automatic stencil printer machine with pick and place machine, loader, conveyor, unloader, reflow oven to be one automatic line. Automatic line save much labor cost compared with the semiautomatic line, also with higher printing precision could produce high quality electrical products. Here are the automatic SMT line solution layout:

#### **Machine parameters**

| length                    | 3100mm                                                                     |
|---------------------------|----------------------------------------------------------------------------|
| Width                     | 2300mm                                                                     |
| Height                    | 1550mm                                                                     |
| Total Weight              | 1700kg                                                                     |
| PCB Length Width          | 250mm*any length                                                           |
| PCB Thickness             | 0.5-1.5mm                                                                  |
| Mounting Mode             | Group picking and separately placing                                       |
| Mounting Height           | ≦5mm                                                                       |
| Mounting Speed            | 250000CPH                                                                  |
| Components                | LED 3014/3020/3528/5050 and capacitors, resistors, bridge rectifiers, etc. |
| Components Space          | 0.5mm                                                                      |
| No. of Feeders<br>Station | 68 PCS                                                                     |
| No. of head               | 68 PCS                                                                     |
| Feeding way               | Electric feeder with double motor                                          |