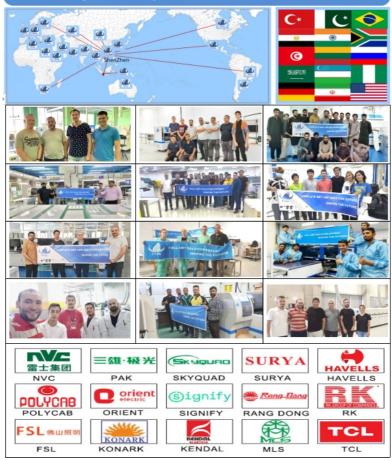

## **Our clients**

Our products are exported to more than  $\bf 30$  countries & regions Such as South Korea, Turkey, Egypt, India, Russia, America, Brazil, Tunisia, Poland, Lithuania, South Africa, Iran, Vietnam, Pakistan, Saudi Arabia, Uzbekistan, Nigeria, Germany, etc.

#### **Exhibition**

#### The features of ETON LED chip mounter

- 1. ETON is long history and good experience at led chip mounter machine, especially the high speed mounter and super high speed mounter. We got more than 90% big led factory market in China. Many big Chinese brand are our clients, such as the Yankon, Lifud, MLS, Foshan Lighting, NVC, etc.
- 2. ETON Machine is cheaper compared with same capacity. We have different speed module, like the 40000 cph, 80000 cph, 180000 cph, 250000 cph and 500000cph. With more choose if you cooperation with us.
- 3.ETON machine is multifunctional and intelligent. Suitable for all kinds of led chip and electrical components, such as the IC, Resistor, Capacitor, Terminal, Shaped components, etc
- 4. ETON machine could be customized according to your product design with strong R&D power.