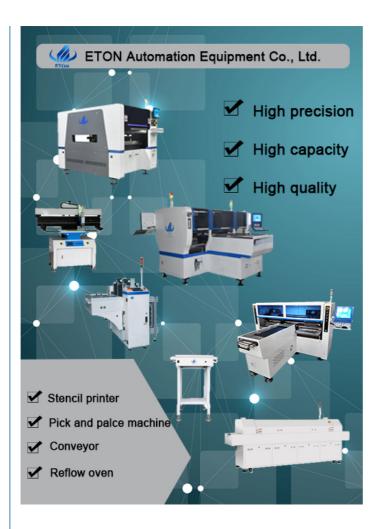

# Related machine

We can provide a whole SMT production line, led light production line:

- 1. Pick and place machine
- 2. Loader machine
- 3. Conveyor machine
- 4. Stencil printer machine
- 5. Reflow oven machine
- 6. Unloader machine
- 7. Solder paste mixer
- 8. Roll to roll led strip light assembly machine