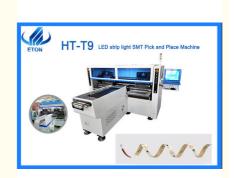

# SMT Chip Mounter Machine 68pcs Feeders For 100m Strip Light SMT Assembly Line

Usage: SMT Mounting Machine,LED

• Feeders: 68

• Highlight: 100m strip light smt assembly line,

Strip Light SMT chip mounter Machine, 68pcs Feeders smt assembly line