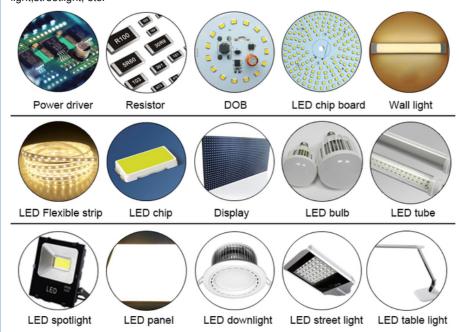

#### Application

Multi-functional machine can mount many kinds of products, such as DOB, bulb, lens, linear bulbs, Led corn light, flexible light

strip, power driver, panel light, ceiling light, electric board, display screen, downlight streetlight, etc.