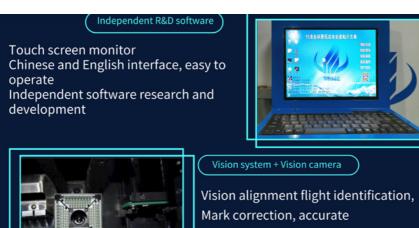

12 PCS Mounting head

Each head is controlled by an independent servo motor, which can absorb different components at the same time, which is suitable for mounting a variety of products.

Vision alignment flight identification, Mark correction, accurate identification of components, saving time and improving production efficiency to the greatest extent