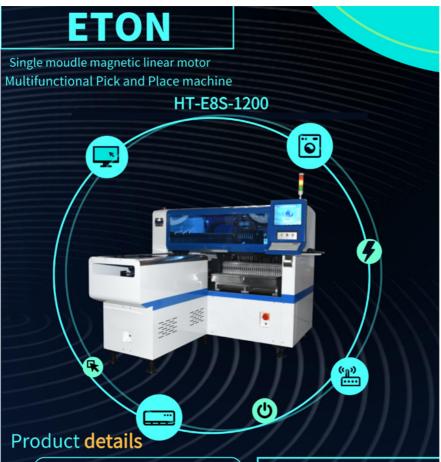

# 28 Feeders 18mm Mounting Height SMT Mounter for LED Lighting Pick and Place Machine

# **Product Specification**

Warranty: 1 YearApplicable Components: 0402

Name: SMT Pick And Place Machine

Application: SMD Production Line,SMT Mounting Shooter

Machine, SMT Production Line, for SMT

Machine

Condition: New,100% Original,Brand-new

• Product Name: Place Machine\ LED Mounter\LED Assembly

Machine

• Mounting Speed: 45000 CPH

• Feeders: 28

Highlight: LED Lighting Pick and Place Machine,

 ${\bf 18mm\ Mounting\ Height\ SMT\ Mounter},$ 

28 Feeders SMT Mounter

#### Technical parameter

| Dimension              | L*W*H 2550*1650*1550MM                                  |
|------------------------|---------------------------------------------------------|
| Weight                 | 1700kg                                                  |
| Mounting Heads         | 12 Heads                                                |
| No. of Feeder Stations | 28 Feeders                                              |
| Components             | LED, capacitors, resistors, shaped components, IC, etc. |
| Mounting Speed         | 45000CPH                                                |
| Components Size        | Max height:15MM Min:0402                                |
| Power                  | 380V 50Hz                                               |
| X.Y Axis Driving       | High-end magnetic Linear motor + servo motor            |

#### Machine Parts

(High-end magnetic linear motor + servo motor)

It can ensure the high-speed and stable operation of the equipment, while maintaining the positioning accuracy of the equipment for a long time, and the placement process is smooth and lownoise.