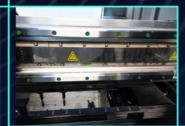

#### Technical parameter

| Dimension              | L*W*H 2550*1650*1550MM                                  |
|------------------------|---------------------------------------------------------|
| Weight                 | 1700kg                                                  |
| Mounting Heads         | 12 Heads                                                |
| No. of Feeder Stations | 28 Feeders                                              |
| Components             | LED, capacitors, resistors, shaped components, IC, etc. |
| Mounting Speed         | 45000CPH                                                |
| Components Size        | Max height:15MM Min:0402                                |
| Power                  | 380V 50Hz                                               |
| X.Y Axis Driving       | High-end magnetic Linear motor + servo motor            |

#### Machine Parts

(High-end magnetic linear motor + servo motor)

It can ensure the high-speed and stable operation of the equipment, while maintaining the positioning accuracy of the equipment for a long time, and the placement process is smooth and lownoise.