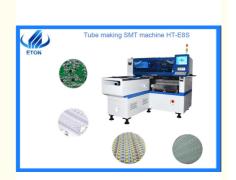

# 28 Feeders 18mm Mounting Height SMT Mounter for LED Lighting Pick and Place Machine

• Product Name: Place Machine\ LED Mounter\LED Assembly

Machine

• Mounting Speed: 45000 CPH

• Feeders: 28

Highlight: LED Lighting Pick and Place Machine,

 ${\bf 18mm\ Mounting\ Height\ SMT\ Mounter},$ 

28 Feeders SMT Mounter

#### Technical parameter

| Dimension              | L*W*H 2550*1650*1550MM                                  |
|------------------------|---------------------------------------------------------|
| Weight                 | 1700kg                                                  |
| Mounting Heads         | 12 Heads                                                |
| No. of Feeder Stations | 28 Feeders                                              |
| Components             | LED, capacitors, resistors, shaped components, IC, etc. |
| Mounting Speed         | 45000CPH                                                |
| Components Size        | Max height:15MM Min:0402                                |
| Power                  | 380V 50Hz                                               |
| X.Y Axis Driving       | High-end magnetic Linear motor + servo motor            |