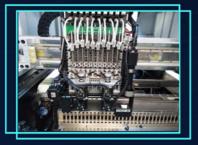

12 PCS Mounting head

Each head is controlled by an independent servo motor, which can absorb different components at the same time, which is suitable for mounting a variety of products.

Vision alignment flight identification, Mark correction, accurate identification of components, saving time and improving production efficiency to the greatest extent