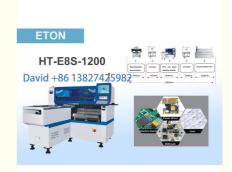

## **Basic Information**

Place of Origin: CHINABrand Name: ETON

Certification: CCC,CE, SIRA
Model Number: HT-E8S-1200
Minimum Order Quantity: 1 SET

Packaging Details: Vacuum wooden caseDelivery Time: 20 working days

# **Product Specification**

Warranty: 1 YearApplicable Components: 0402

Name: SMT Pick And Place Machine

Application: SMD Production Line,SMT Mounting Shooter

Machine, SMT Production Line, for SMT

Machine

Condition: New,100% Original,Brand-new

• Product Name: Place Machine\ LED Mounter\LED Assembly

Machine

• Mounting Speed: 45000 CPH

• Feeders: 28

Highlight: Automatic LED Light SMT Mounter,

LED Light Making SMT Mounter, pcba assembly machine SMT Mounter

#### Contact David

Whatsapp/Wechat: +86 13827425982

Shenzhen Eton Automation Equipment Co., Ltd.

0086 13670197725 (Whatsapp/Wechat)

linda@eton-mounter.com

smtmountingmachine.com