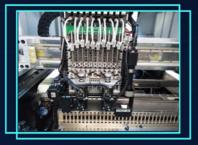

12 PCS Mounting head

Each head is controlled by an independent servo motor, which can absorb different components at the same time, which is suitable for mounting a variety of products.

Vision alignment flight identification, Mark correction, accurate identification of components, saving time and improving production efficiency to the greatest extent

HT-E8S-1200 is Multifunctional fully automatic pick and place machine.

12 nozzle heads can pick components at the same time.

Use Drag chain adopt high-end magnetic linear motor Imported from Germany IGUS.