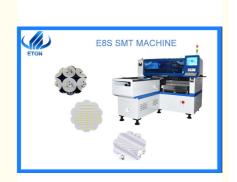

# Automatic LED Light Making SMT Mounter 45K Led Lighting Pcba Assembly Machine

• Product Name: Place Machine\ LED Mounter\LED Assembly

Machine

• Mounting Speed: 45000 CPH

• Feeders: 28

Highlight: Automatic LED Light SMT Mounter,

LED Light Making SMT Mounter, pcba assembly machine SMT Mounter

#### Application

Multi-functional machine can mount many kinds of products, such as DOB, bulb, lens, linear bulbs, Led corn light, flexible light

strip, power driver, panel light, ceiling light, electric board, display screen, downlight streetlight, etc.