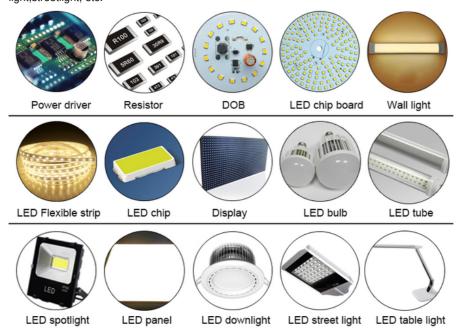

#### Application

Multi-functional machine can mount many kinds of products, such as DOB, bulb, lens, linear bulbs, Led corn light, flexible light

strip, power driver, panel light, ceiling light, electric board, display screen, downlight streetlight, etc.

2 sets of imported camera can vision for fight identification, mark correction.

It is suitable for kinds of product to produce, such as: power driver, electric board, lens, DOB bulb, linear bulb, household appliance etc.