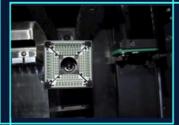

2 sets of imported camera can vision for fight identification, mark correction.

It is suitable for kinds of product to produce, such as: power driver, electric board, lens, DOB bulb, linear bulb, household appliance etc.

#### Main features

Drive system: high-end magnetic linear motor + servo motor.

Component: Min size 0402, Max height 18mm.

Vision system: 2 sets of imported camera vision alignment flight identification, mark