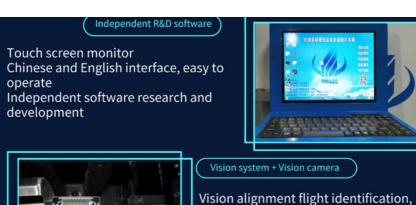

12 PCS Mounting head

Each head is controlled by an independent servo motor, which can absorb different components at the same time, which is suitable for mounting a variety of products.

Vision alignment flight identification, Mark correction, accurate identification of components, saving time and improving production efficiency to the greatest extent

#### Main features

Drive system: high-end magnetic linear motor + servo motor.

Component: Min size 0402, Max height 18mm.

Vision system: 2 sets of imported camera vision alignment flight identification, mark