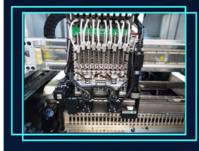

## Machine Parts

## 12 PCS Mounting head

Each head is controlled by an independent servo motor, which can absorb different components at the same time, which is suitable for mounting a variety of products.

Touch screen monitor Chinese and English interface, easy to operate Independent software research and development