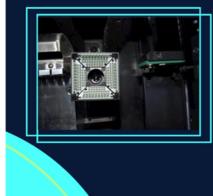

## Vision system + Vision camera

Vision alignment flight identification, Mark correction, accurate identification of components, saving time and improving production efficiency to the greatest extent