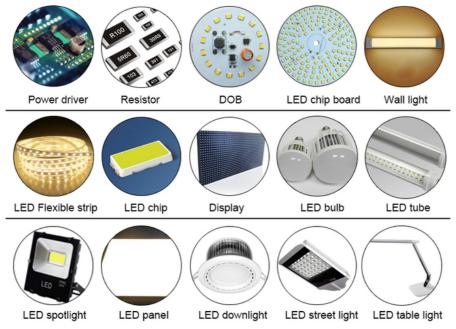

## Application

Multi-functional machine can mount many kinds of products, such as DOB, bulb, lens, linear bulbs, Led corn light, flexible light

strip, power driver, panel light, ceiling light, electric board, display screen, downlight, streetlight, etc.