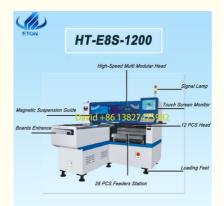

#### Product details

| Technical parameter    |                                                         |
|------------------------|---------------------------------------------------------|
| Mounting Heads         | 12 Heads                                                |
| No. of Feeder Stations | 28 Feeders                                              |
| Components             | LED, capacitors, resistors, shaped components, IC, etc. |
| Mounting Speed         | 45000CPH                                                |
| Components Size        | Max height:15MM Min:0402                                |
| Power                  | 380V 50Hz                                               |
| X.Y Axis Driving       | High-end magnetic Linear motor + servo motor            |

## Machine Parts

## 12 PCS Mounting head

Each head is controlled by an independent servo motor, which can absorb different components at the same time, which is suitable for mounting a variety of products.

Touch screen monitor Chinese and English interface, easy to operate Independent software research and development