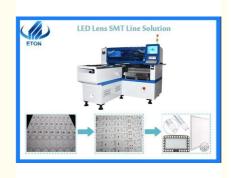

# 45000CPH 12 Heads 28 Feeders Led Bulb SMT Making Machine Lighting Production Line

12 Heads SMT Making Machine

#### Product details

| Technical parameter    |                                                         |
|------------------------|---------------------------------------------------------|
| Mounting Heads         | 12 Heads                                                |
| No. of Feeder Stations | 28 Feeders                                              |
| Components             | LED, capacitors, resistors, shaped components, IC, etc. |
| Mounting Speed         | 45000CPH                                                |
| Components Size        | Max height:15MM Min:0402                                |
| Power                  | 380V 50Hz                                               |
| X.Y Axis Driving       | High-end magnetic Linear motor + servo motor            |