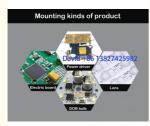

## Application

Multi-functional machine can mount many kinds of products, such as DOB, bulb, lens, linear bulbs, Led corn light, flexible light

strip, power driver, panel light, ceiling light, electric board, display screen, downlight, streetlight, etc.