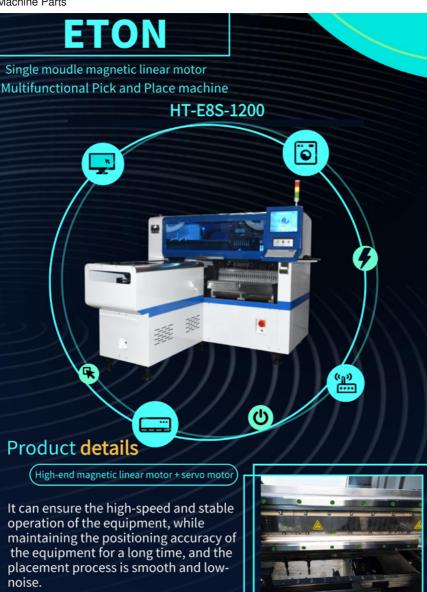

#### Product details

| Technical parameter    |                                                         |
|------------------------|---------------------------------------------------------|
| Mounting Heads         | 12 Heads                                                |
| No. of Feeder Stations | 28 Feeders                                              |
| Components             | LED, capacitors, resistors, shaped components, IC, etc. |
| Mounting Speed         | 45000CPH                                                |
| Components Size        | Max height:15MM Min:0402                                |
| Power                  | 380V 50Hz                                               |
| X.Y Axis Driving       | High-end magnetic Linear motor + servo motor            |

## Machine Parts