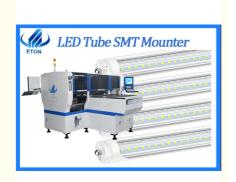

# Power Driver 90000 CPH SMT Mounting Machine 48 Feeder Pick And Place **Machine**

Mounting Speed: 90000 CPH Automatic Type:

Circuit Board Assembly, SMT Mounting Usage:

Machine, SMD, LED

• Feeders: 48

· Highlight: 48 feeder pick and place machine,

pick and place SMT Mounting Machine, **Power Driver SMT Mounting Machine** 

#### **Product discription**

HT-E8D-1200 is double module pick and place machine. Each module is controlled by a set of independent programs. And ic can produce 2 difference products while it works with 90000 CPH.