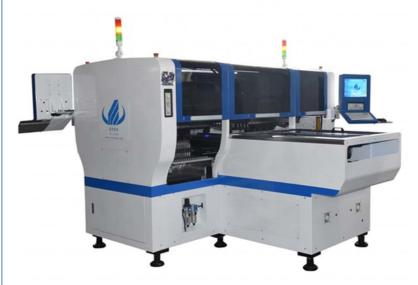

#### **Product discription**

HT-E8D-1200 is double module pick and place machine. Each module is controlled by a set of independent programs. And ic can produce 2 difference products while it works with 90000 CPH.

| Dimension             | 3150*2250*1650mm                                                                |
|-----------------------|---------------------------------------------------------------------------------|
| Weight                | 2500kg                                                                          |
| PCB length width      | 1200*300mm 100*100mm                                                            |
| PCB thickness         | 0.5~5mm                                                                         |
| NO. of head           | 24PCS                                                                           |
| Mounting mode         | group picking and separately placing, separately picking and separately placing |
| NO.of camera          | 4 PCS                                                                           |
| Mounting precision    | ±0.04mm                                                                         |
| Mounting speed        | 90000CPH                                                                        |
| NO.of feeders station | 48PCS                                                                           |

# Machine details

Patch head sensor

Suction nozzle rod
Screw rod