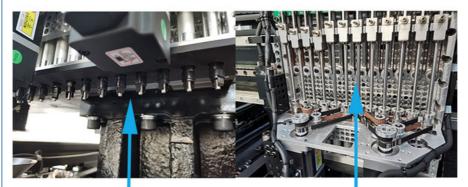

|
| PCB thickness         | 0.5~5mm                                                                         |
| NO. of head           | 24PCS                                                                           |
| Mounting mode         | group picking and separately placing, separately picking and separately placing |
| NO.of camera          | 4 PCS                                                                           |
| Mounting precision    | ±0.04mm                                                                         |
| Mounting speed        | 90000CPH                                                                        |
| NO.of feeders station | 48PCS                                                                           |

# Machine details



Patch head sensor

Suction nozzle rod
Screw rod



# One machine for multiple purposes

Precision manufacturing+quality assurance



In 2007, Established Taipei R&D Center and began to develop placement machines In 2015-2017, HT-T7(high speed pick and palce machine)/HT-E9(multi-function machine)was completed R&D and begin selling.

After 2018, HT-E5S/E5D,HT-E8S/E8D(new magnetic linear motor multifunctional placement machine was completed R&D and begin selling.



# Company style



In order to let customers in more countries see our machines. So many industry exhibitions have our presence. Next time, can you also visit our machines?

In many exhibitions, we have been affirmed and favored by customers, such as Thailand Exhibition, Turkey exhibition, India Mumbai and Delhi exhibition, Paki