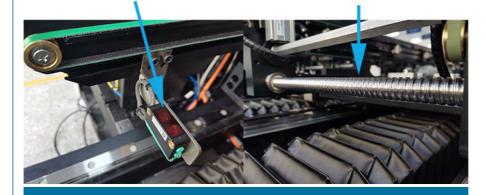

.5~5mm                                                                         |
| NO. of head           | 24PCS                                                                           |
| Mounting mode         | group picking and separately placing, separately picking and separately placing |
| NO.of camera          | 4 PCS                                                                           |
| Mounting precision    | ±0.04mm                                                                         |
| Mounting speed        | 90000CPH                                                                        |
| NO.of feeders station | 48PCS                                                                           |

# Machine details



Patch head sensor

Suction nozzle rod
Screw rod



# One machine for multiple purposes

Precision manufacturing+quality assurance



In 2007, Established Taipei R&D Center and began to develop placement machines In 2015-2017, HT-T7(high speed pick and palce machine)/HT-E9(multi-function machine)was completed R&D and begin selling.

After 2018, HT-E5S/E5D,HT-E8S/E8D(new magnetic linear motor multifunctional placement machine was completed R&D and begin selling.



# Company style



In order to let customers in more countries see our machines. So many industry exhibitions have our presence. Next time, can you also visit our machines?

In many exhibitions, we have been affirmed and favored by customers, such as Thailand Exhibition, Turkey exhibition, India Mumbai and Delhi exhibition, Pakistan exhibition and so on





We got 9 invention P