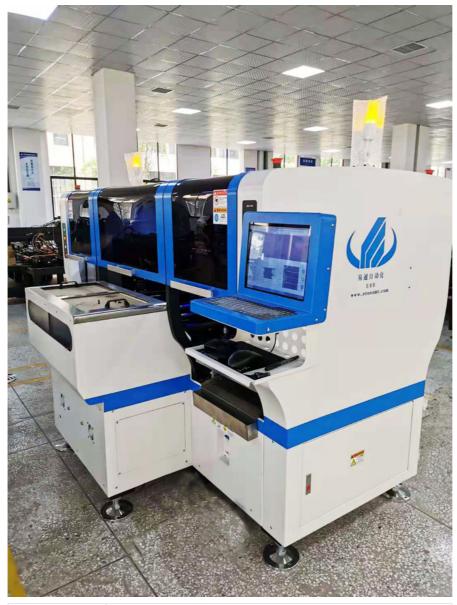

# Power Driver 90000 CPH SMT Mounting Machine 48 Feeder Pick And Place **Machine**

#### **Product discription**

HT-E8D-1200 is double module pick and place machine. Each module is controlled by a set of independent programs. And ic can produce 2 difference products while it works with 90000 CPH.

| Dimension             | 3150*2250*1650mm                                                                |
|-----------------------|---------------------------------------------------------------------------------|
| Weight                | 2500kg                                                                          |
| PCB length width      | 1200*300mm 100*100mm                                                            |
| PCB thickness         | 0.5~5mm                                                                         |
| NO. of head           | 24PCS                                                                           |
| Mounting mode         | group picking and separately placing, separately picking and separately placing |
| NO.of camera          | 4 PCS                                                                           |
| Mounting precision    | ±0.04mm                                                                         |
| Mounting speed        | 90000CPH                                                                        |
| NO.of feeders station | 48PCS                                                                           |