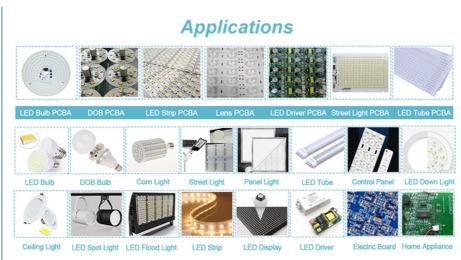

### **HT-E8D Wide Application**

Suitable for various electronic products: televisions, computers, household appliances, LED lights, etc.

Used for mounting circuit boards of various electronic products, such as: power supply, driver, installation of LED bulbs, etc.

## product details **SMT Mounter for LED** ETON Home appliance DOB PCBA Bulb PCBA Electric board Power driver control panel LED Display street light LED spot light Panel light Corn light LED high bay light LED down light Lens products