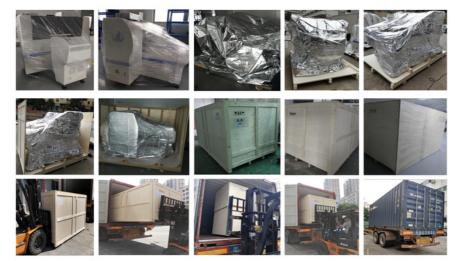

### Packaging and shipping

All machines are packed with vacuum and wooden packing like the one in the pictures.

Step 1. Film packaging
Prevent the machine from dust ,water,crash and shaking.
Step 2. Add foam+film packaging
Double safe protection,Prevent the machine from crash and shaking.
Step 3. Unique tin foil packaging
Add tin foil packing can prevent the film from scratch broken.
Step 4. customized Strong wood carton packing