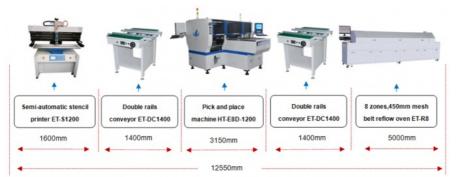

### What is the position in the SMT line ?

From the below picture, we can see that , the pick and place machine is in the middle of the line.

The important position it occupied is also the most critical part. Without it, the entire production line has no meaning.