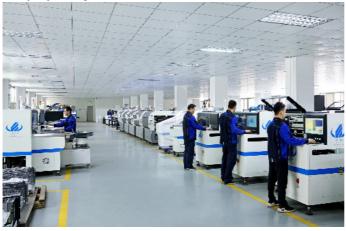

### What is the position in the SMT line ?

From the below picture, we can see that , the pick and place machine is in the middle of the line.

The important position it occupied is also the most critical part. Without it, the entire production line has no meaning.