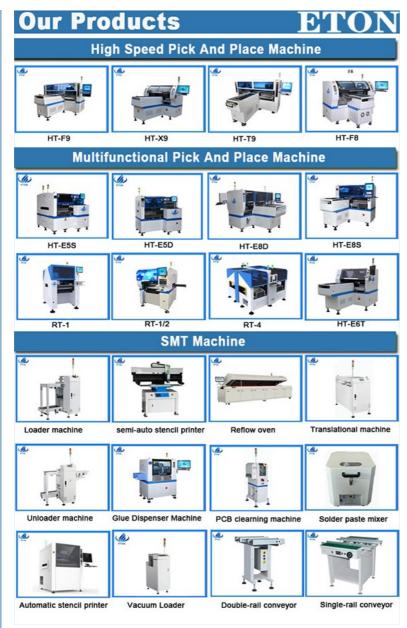

#### Related machine

ETON is a leading SMT high speed pick and place machine manufacturer in China, and we also provide whole line solution with peripheral devices as stencil printer, conveyor, glue dispenser, transitional and reflow oven etc.