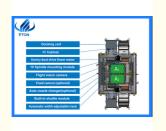

# Description

- Dual gantry, 20 spindles.
  Maximum PCB board: 500\*300mm, minimum 50\*50mm.
- Optional IC tray, ANC, flexible production
- Flexible wiring is achievable through modular placement

Heads and various production modes.

#### Machine main parameter

| Model            | YT20S-I                                                                                                                        |
|------------------|--------------------------------------------------------------------------------------------------------------------------------|
| Dimension        | 1590mm*2680mm*1650mm                                                                                                           |
| Total Weight     | 2200kg                                                                                                                         |
| PCB Length Width | Max:500*300mm Min:50*50mm                                                                                                      |
| PCB Thickness    | 0.5-5mm                                                                                                                        |
| PCB Clamping     | Cylinder clamping, track width adjustable                                                                                      |
| Mounting Mode    | Group picking and separate placingseparate picking and separate placing                                                        |
| System           | Windows10                                                                                                                      |
| Software         | R&D independently                                                                                                              |
| Display          | LED monitor                                                                                                                    |
| Input Device     | Keyboard, Mouse                                                                                                                |
| No. of Camera    | 1 PCS (Head flight vision camera)                                                                                              |
|                  | 2 PCS Mark camera                                                                                                              |
| Repeat Precision | CHIP±0.03mm IC/BGA±0.025mm Cpk ≥1.33 (3o)                                                                                      |
| Mounting Height  | ≤16mm (Other height can be customized)                                                                                         |
| Mounting Speed   | 98000 CPH(Under best condition)                                                                                                |
| Components       | 0201~15*15MM packaging material and IC material(Optional fixed camera for 0201~40*40MM),Other component size can be customized |
| Power            | 220AC 50HZ                                                                                                                     |