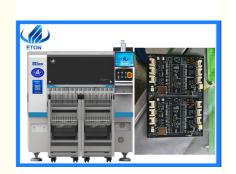

# Description

- Dual gantry, 20 spindles.
  Maximum PCB board: 500\*300mm, minimum 50\*50mm.
- Optional IC tray, ANC, flexible production
- Flexible wiring is achievable through modular placement

Heads and various production modes.

#### Machine main parameter

| Model            | YT20S-I                                                                                                                        |
|------------------|--------------------------------------------------------------------------------------------------------------------------------|
| Dimension        | 1590mm*2680mm*1650mm                                                                                                           |
| Total Weight     | 2200kg                                                                                                                         |
| PCB Length Width | Max:500*300mm Min:50*50mm                                                                                                      |
| PCB Thickness    | 0.5-5mm                                                                                                                        |
| PCB Clamping     | Cylinder clamping, track width adjustable                                                                                      |
| Mounting Mode    | Group picking and separate placingseparate picking and separate placing                                                        |
| System           | Windows10                                                                                                                      |
| Software         | R&D independently                                                                                                              |
| Display          | LED monitor                                                                                                                    |
| Input Device     | Keyboard, Mouse                                                                                                                |
| No. of Camera    | 1 PCS (Head flight vision camera)                                                                                              |
|                  | 2 PCS Mark camera                                                                                                              |
| Repeat Precision | CHIP±0.03mm IC/BGA±0.025mm Cpk ≥1.33 (3o)                                                                                      |
| Mounting Height  | ≤16mm (Other height can be customized)                                                                                         |
| Mounting Speed   | 98000 CPH(Under best condition)                                                                                                |
| Components       | 0201~15*15MM packaging material and IC material(Optional fixed camera for 0201~40*40MM),Other component size can be customized |
| Power            | 220AC 50HZ                                                                                                                     |