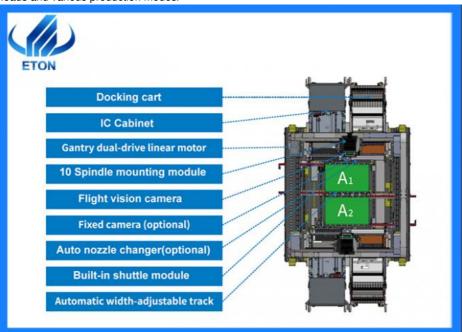

# Description

- Dual gantry, 20 spindles.
  Maximum PCB board: 500\*300mm, minimum 50\*50mm.
- Optional IC tray, ANC, flexible production
- Flexible wiring is achievable through modular placement

Heads and various production modes.

#### Machine main parameter

| Model            | YT20S-I                                                                                                                        |
|------------------|--------------------------------------------------------------------------------------------------------------------------------|
| Dimension        | 1590mm*2680mm*1650mm                                                                                                           |
| Total Weight     | 2200kg                                                                                                                         |
| PCB Length Width | Max:500*300mm Min:50*50mm                                                                                                      |
| PCB Thickness    | 0.5-5mm                                                                                                                        |
| PCB Clamping     | Cylinder clamping, track width adjustable                                                                                      |
| Mounting Mode    | Group picking and separate placingseparate picking and separate placing                                                        |
| System           | Windows10                                                                                                                      |
| Software         | R&D independently                                                                                                              |
| Display          | LED monitor                                                                                                                    |
| Input Device     | Keyboard, Mouse                                                                                                                |
| No. of Camera    | 1 PCS (Head flight vision camera)                                                                                              |
|                  | 2 PCS Mark camera                                                                                                              |
| Repeat Precision | CHIP±0.03mm IC/BGA±0.025mm Cpk ≥1.33 (3o)                                                                                      |
| Mounting Height  | ≤16mm (Other height can be customized)                                                                                         |
| Mounting Speed   | 98000 CPH(Under best condition)                                                                                                |
| Components       | 0201~15*15MM packaging material and IC material(Optional fixed camera for 0201~40*40MM),Other component size can be customized |
| Power            | 220AC 50HZ                                                                                                                     |