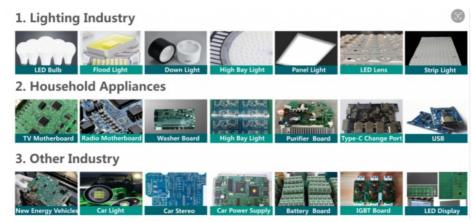

|
| Repeat Precision | CHIP±0.03mm IC/BGA±0.025mm Cpk ≥1.33 (3o)                                                                                      |
| Mounting Height  | ≤16mm (Other height can be customized)                                                                                         |
| Mounting Speed   | 98000 CPH(Under best condition)                                                                                                |
| Components       | 0201~15*15MM packaging material and IC material(Optional fixed camera for 0201~40*40MM),Other component size can be customized |
| Power            | 220AC 50HZ                                                                                                                     |

## **Machine application**



#### **Our Exhibitions**

As an experienced company of trading SMT pick and place machine with more than 30 countries and regions aboard, Eton has participated in many exhibitions of foreign countries, such as India Mumbai Exhibition, India Delhi Exhibition, Egypt Exhibition, Turkey Exhibition, Pakistan Exhibition, etc. And also we have took part in our domestic exhibition, like Guangzhou Guangya Exhibition, Shanghai Munich Exhibition, Chongqing LED light Exhibition, etc.



#### Related machine

ETON is a leading SMT high speed pick and place machine manufacturer in China, and we also provide whole line solution with peripheral devices as stencil printer, conveyor, glue dispenser, transitional and reflow oven etc.



#### **Packages**

As for the package of the machine, we put it in fil