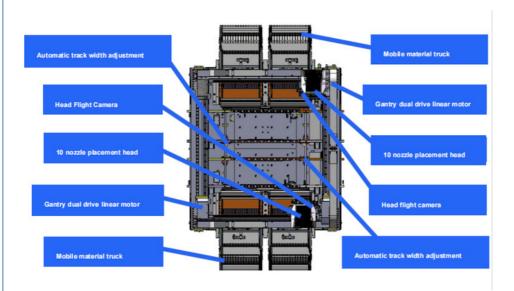

#### Description

- Dual gantry, 20 spindles.
- $\bullet$  Maximum PCB board: 500\*300mm, minimum 50\*50mm.
- Optional IC tray, ANC, flexible production
- Flexible wiring is achievable through modular placement

Heads and various production modes.

#### Machine main parameter

| Model        | YT20S-I              |
|--------------|----------------------|
| Dimension    | 1590mm*2680mm*1650mm |
| Total Weight | 2200kg               |

| PCB Length Width | Max:500*300mm Min:50*50mm                                                                                                      |
|------------------|--------------------------------------------------------------------------------------------------------------------------------|
| PCB Thickness    | 0.5-5mm                                                                                                                        |
| PCB Clamping     | Cylinder clamping, track width adjustable                                                                                      |
| Mounting Mode    | Group picking and separate placingseparate picking and separate placing                                                        |
| System           | Windows10                                                                                                                      |
| Software         | R&D independently                                                                                                              |
| Display          | LED monitor                                                                                                                    |
| Input Device     | Keyboard, Mouse                                                                                                                |
| No. of Camera    | 1 PCS (Head flight vision camera)                                                                                              |
|                  | 2 PCS Mark camera                                                                                                              |
| Repeat Precision | CHIP±0.03mm IC/BGA±0.025mm Cpk ≥1.33 (3o)                                                                                      |
| Mounting Height  | ≦16mm (Other height can be customized)                                                                                         |
| Mounting Speed   | 98000 CPH(Under best condition)                                                                                                |
| Components       | 0201~15*15MM packaging material and IC material(Optional fixed camera for 0201~40*40MM),Other component size can be customized |
| Power            | 220AC 50HZ                                                                                                                     |
|                  | I .                                                                                                                            |