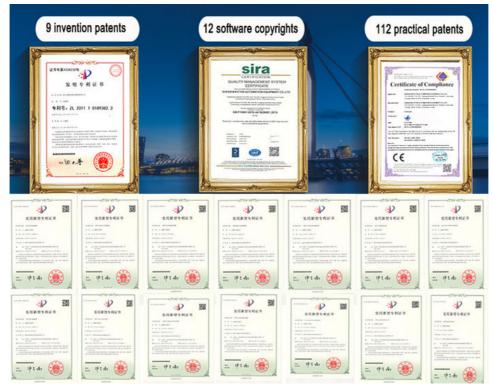

#### Our advantage

As a technology-driven enterprise, ETON specializes in SMT (Surface Mount Technology), new energy FPC (Flexible Printed Circuit), semiconductor IGBT, as well as aerospace and military industries. Committed to technological innovation and product development in the field of pick-and-place machines, the company adheres to the core philosophy of promoting the nation through hard work. It continuously enhances the technological content and competitiveness of its products, establishing a comprehensive system for technological innovation. ETON has been granted over 200 patents, including over 20 invention patents, more than 40 software copyrights, and several patents for international pioneering technologies.