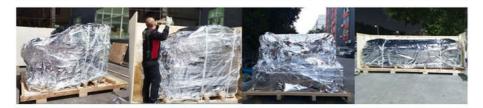

**Packing** 

# **Professional and standard packaging**

Step one:Pack the machine with foam cotton and stretch film to protect the outside of the machine

Step two:vacuum packayingvacuum packaying; put the desiccant in a vacuum bag to prevent moisture; use straps to secure the machine;

step three: professional wooden box packaging