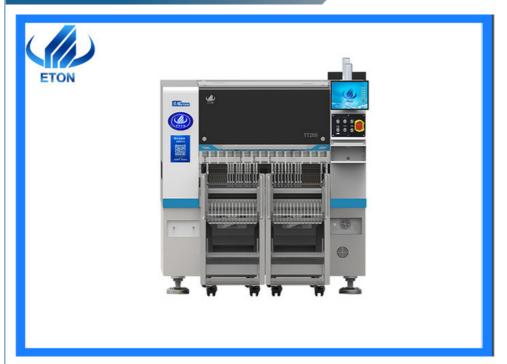

## **Product Description**

High-Speed SMT Pick and Place Machine | 20 Spindles, Dual Gantry, Modular & IC Tray Compatible

#### Description

- Dual gantry, 20 spindles.
- $\bullet$  Maximum PCB board: 500\*300mm, minimum 50\*50mm.
- Optional IC tray, ANC, flexible production
- Flexible wiring is achievable through modular placement

#### Machine main parameter

| Model        | YT20S-I              |
|--------------|----------------------|
| Dimension    | 1590mm*2680mm*1650mm |
| Total Weight | 2200kg               |

| PCB Length Width | Max:500*300mm Min:50*50mm                                                                                                      |
|------------------|--------------------------------------------------------------------------------------------------------------------------------|
| PCB Thickness    | 0.5-5mm                                                                                                                        |
| PCB Clamping     | Cylinder clamping, track width adjustable                                                                                      |
| Mounting Mode    | Group picking and separate placingseparate picking and separate placing                                                        |
| System           | Windows10                                                                                                                      |
| Software         | R&D independently                                                                                                              |
| Display          | LED monitor                                                                                                                    |
| Input Device     | Keyboard, Mouse                                                                                                                |
| No. of Camera    | 1 PCS (Head flight vision camera)                                                                                              |
|                  | 2 PCS Mark camera                                                                                                              |
| Repeat Precision | CHIP±0.03mm IC/BGA±0.025mm Cpk ≥1.33 (3o)                                                                                      |
| Mounting Height  | ≦16mm (Other height can be customized)                                                                                         |
| Mounting Speed   | 98000 CPH(Under best condition)                                                                                                |
| Components       | 0201~15*15MM packaging material and IC material(Optional fixed camera for 0201~40*40MM),Other component size can be customized |
| Power            | 220AC 50HZ                                                                                                                     |
|                  | I .                                                                                                                            |