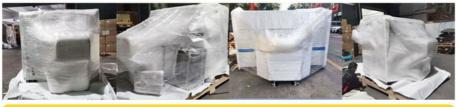

**Packing** 

# **Professional and standard packaging**

Step one:Pack the machine with foam cotton and stretch film to protect the outside of the machine

Step two:vacuum packayingvacuum packaying; put the desiccant in a vacuum bag to prevent moisture; use straps to secure the machine;