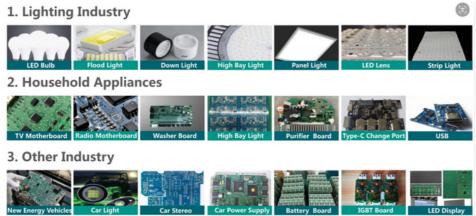

|
| Mounting Height  | ≦16mm (Other height can be customized)                                                                                         |
| Mounting Speed   | 98000 CPH(Under best condition)                                                                                                |
| Components       | 0201~15*15MM packaging material and IC material(Optional fixed camera for 0201~40*40MM),Other component size can be customized |
| Power            | 220AC 50HZ                                                                                                                     |
|                  | I .                                                                                                                            |

# Machine application



#### **Our Exhibitions**

As an experienced company of trading SMT pick and place machine with more than 30 countries and regions aboard, Eton has participated in many exhibitions of foreign countries, such as India Mumbai Exhibition, India Delhi Exhibition, Egypt Exhibition, Turkey Exhibition, Pakistan Exhibition, etc. And also we have took part in our domestic exhibition, like Guangzhou Guangya Exhibition, Shanghai Munich Exhibition, Chongqing LED light Exhibition, et



#### YT20S Semi-automatic SMT Production Line



#### About us

#### Company quality principle

Company five level management policy:sincere business,focus on R&D,manufacturing intentions,considerate service,customer trust

ETON mission:professional,excellent technology,sharing the results

ETON goal:to create a nation