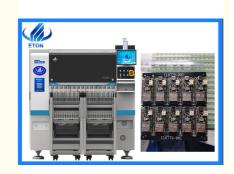

# 20 Spindles High Speed SMT Pick and Place Machine for Precise Component Placement

### **Product Specification**

Highlight: High Speed SMT Pick and Place Machine,
 SMT Precise Component Placement Machine,

20 Spindles SMT Placement Machine

#### Description

- Dual gantry, 20 spindles.
- $\bullet$  Maximum PCB board: 500\*300mm, minimum 50\*50mm.
- Optional IC tray, ANC, flexible production
- Flexible wiring is achievable through modular placement

#### Machine main parameter

| Model        | YT20S-I              |
|--------------|----------------------|
| Dimension    | 1590mm*2680mm*1650mm |
| Total Weight | 2200kg               |

| PCB Length Width | Max:500*300mm Min:50*50mm                                                                                                      |
|------------------|--------------------------------------------------------------------------------------------------------------------------------|
| PCB Thickness    | 0.5-5mm                                                                                                                        |
| PCB Clamping     | Cylinder clamping, track width adjustable                                                                                      |
| Mounting Mode    | Group picking and separate placingseparate picking and separate placing                                                        |
| System           | Windows10                                                                                                                      |
| Software         | R&D independently                                                                                                              |
| Display          | LED monitor                                                                                                                    |
| Input Device     | Keyboard, Mouse                                                                                                                |
| No. of Camera    | 1 PCS (Head flight vision camera)                                                                                              |
|                  | 2 PCS Mark camera                                                                                                              |
| Repeat Precision | CHIP±0.03mm IC/BGA±0.025mm Cpk ≥1.33 (3o)                                                                                      |
| Mounting Height  | ≦16mm (Other height can be customized)                                                                                         |
| Mounting Speed   | 98000 CPH(Under best condition)                                                                                                |
| Components       | 0201~15*15MM packaging material and IC material(Optional fixed camera for 0201~40*40MM),Other component size can be customized |
| Power            | 220AC 50HZ                                                                                                                     |
|                  | I .                                                                                                                            |