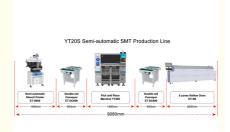

# 20 Spindles High Speed SMT Pick and Place Machine for Precise Component Placement

### **Basic Information**

Place of Origin: China
Brand Name: ETON
Certification: 3CSIRACE
Model Number: YT20S-I
Minimum Order Quantity: 1 set

Packaging Details: wooden caseDelivery Time: 20 working days

• Payment Terms: T/T

• Supply Ability: 50 set per month



### **Product Specification**

Highlight: High Speed SMT Pick and Place Machine,
 SMT Precise Component Placement Machine,

20 Spindles SMT Placement Machine



# More Images





## **Product Description**



High-Speed SMT Pick and Place Machine | 20 Spindles, Dual Gantry, Modular & IC Tray Compatible

#### Description

- Dual gantry, 20 spindles.
- $\bullet$  Maximum PCB board: 500\*300mm, minimum 50\*50mm.
- Optional IC tray, ANC, flexible production
- Flexible wiring is achievable through modular placement

Heads and various production modes.



#### Machine main parameter

| Model        | YT20S-I              |
|--------------|----------------------|
| Dimension    | 1590mm*2680mm*1650mm |
| Total Weight | 2200kg               |

| PCB Length Width | Max:500*300mm Min:50*50mm                                                                                                      |
|------------------|------------------------------------------