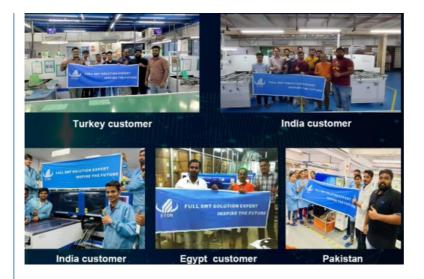

s feeders 68pcs heads



Specialized for Roll to Roll strip

# **Apply**

\* Simultaneous production of 4 types of materials in high capacity for 5M, 50m or any length Flexible strip and roll to roll.

Four modul with two arms, Part A or Part B can be mounted separately or synchronously.

- \* Automatic calibration, high precision, for RGB.
- \* Exclusive patented technology: group picking and group loading.

### **Specification**

| PCB length width high | 3100mmx2300mmx1550mm |
|-----------------------|----------------------|
| PCB thickness         | 0.5-1.5mm            |
| total weight          | 1700kg               |
| Installation speed    | 250000cph            |
| No.of heads           | 68pcs                |
| No.of feeder station  | 68pcs                |

### Main markets





# recommend products







**O** 0086 13670197725 (Whatsapp/Wechat)



linda@eton-mounter.com



smtmountingmachine.com