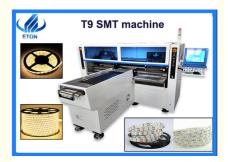

### Dual arms 250000cph 68pcs feeders 68pcs heads

Specialized for Roll to Roll strip

# **Apply**

\* Simultaneous production of 4 types of materials in high capacity for 5M, 50m or any length Flexible strip and roll to roll.

Four modul with two arms, Part A or Part B can be mounted separately or synchronously.