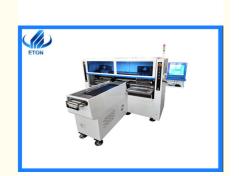

# HT-T9

### Dual arms 250000cph 68pcs feeders 68pcs heads

Specialized for Roll to Roll strip

### **Specification**

| PCB length width high | 3100mmx2300mmx1550mm |
|-----------------------|----------------------|
| PCB thickness         | 0.5-1.5mm            |
| total weight          | 1700kg               |
| Installation speed    | 250000cph            |
| No.of heads           | 68pcs                |
| No.of feeder station  | 68pcs                |