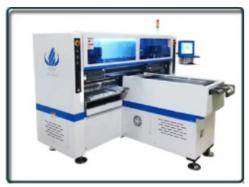

# HT-T9

### **Specification**

| PCB length width high | 3100mmx2300mmx1550mm |
|-----------------------|----------------------|
| PCB thickness         | 0.5-1.5mm            |
| total weight          | 1700kg               |
| Installation speed    | 250000cph            |
| No.of heads           | 68pcs                |
| No.of feeder station  | 68pcs                |