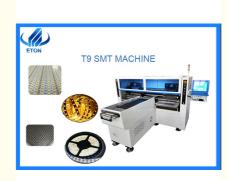

# ETON T9 LED Strip Mounter Ultra High Speed 250000CPH for High Speed Production

#### **About T9**

The speed is 250000CPH. Is it amazing? I believe that most of our customers are interested in why this machine can reach so high speed. You know it called mounting module. HT-T9 also has two modules, but one module has 2 mounting parts and each mounting parts has 17 heads. Totally 68 mounting heads. That make HT-T9 can pick two times components and place two times components than HT-F7S. This is the main reason why HT-T9 can reach 250000CPH and speed higher so much than HT-F7S.

So why we said HT-T9 is the most popular model. Cause it is specialized model for the most popular LED products roll to roll strip. No matter 5M strip, 25M strip, 50M strip or even 100M strip light, any length you want, you can produced by HT-T9.HT-T9 is a really very fantastic model