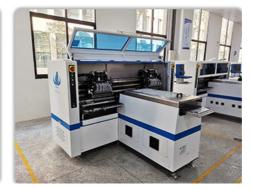

han HT-F7S. This is the main reason why HT-T9 can reach 250000CPH and speed higher so much than HT-F7S.

So why we said HT-T9 is the most popular model. Cause it is specialized model for the most popular LED products roll to roll strip. No matter 5M strip, 25M strip, 50M strip or even 100M strip light, any length you want, you can produced by HT-T9.HT-T9 is a really very fantastic model

Someone maybe wonder if the machine is difficult to operate? Don't worry about this, this is the operate computer, it is touch screen monitor, very easy to control.we have professional college can teach you how to master it. In particular, it is EVOC brand, the Chinese top one!







Mark camera

**Nozzles** 

Magnetic linear motor

HT-T9 high speed pick and place machine

Optimal capacity: 250000 CPH





#### Parameter

Dimension:3100\*2300\*1550mm

Total Weight:1700 kg

PCB Length Width:250\*any length

PCB Thickness:0.5-1.5mm

PCB Clamping: Vacuum adsorption, cylinder splint, adjustable track width

Mounting Mode:Group picking and separately placing

Mounting speed: 200000~250000 CPH

Repeat mounting Precision:±0.02mm (Repeat precision)

Mounting Height:≦5mm

Components:LED 3014/3020/3528/5050 and capacitors, resistors, bridge rectifiers, etc.

#### Real shot image



### Appliction



#### **Exhibition**

Eton has participated in many exhibitions of foreign countries, such as India Mumbai Exhibition, India Delhi Exhibition, Egypt Exhibition, Turkey Exhibition, Pakistan Exhibition, etc. And also we have took part in our domestic exhibition, like Guangzhou Guangya Exhibition, Shanghai M