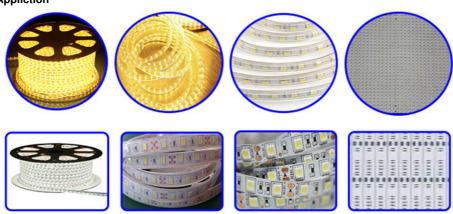

### Appliction

Mounting speed: 200000~250000 CPH

Repeat mounting Precision:±0.02mm (Repeat precision)

Mounting Height:≦5mm

Components:LED 3014/3020/3528/5050 and capacitors, resistors, bridge rectifiers, etc.