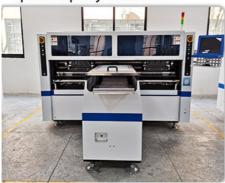

than HT-F7S. This is the main reason why HT-T9 can reach 250000CPH and speed higher so much than HT-F7S.

So why we said HT-T9 is the most popular model. Cause it is specialized model for the most popular LED products roll to roll strip. No matter 5M strip, 25M strip, 50M strip or even 100M strip light, any length you want, you can produced by HT-T9.HT-T9 is a really very fantastic model

Someone maybe wonder if the machine is difficult to operate? Don't worry about this, this is the operate computer, it is touch screen monitor, very easy to control.we have professional college can teach you how to master it. In particular, it is EVOC brand, the Chinese top one!







Mark camera

**Nozzles** 

Magnetic linear motor

HT-T9 high speed pick and place machine

Optimal capacity: 250000 CPH





#### Parameter

Dimension:3100\*2300\*1550mm

Total Weight:1700 kg

PCB Length Width:250\*any length

PCB Thickness:0.5-1.5mm

PCB Clamping: Vacuum adsorption, cylinder splint, adjustable track width

Mounting Mode:Group picking and separately placing

Mounting speed: 200000~250000 CPH

Repeat mounting Precision:±0.02mm (Repeat precision)

Mounting Height:≦5mm

Components:LED 3014/3020/3528/5050 and capacitors, resistors, bridge rectifiers, etc.

#### Real shot image



### Appliction



#### **Exhibition**

Eton has participated in many exhibitions of foreign countries, such as India Mumbai Exhibition, India Delhi Exhibition, Egypt Exhibition, Turkey Exhibition, Pakistan Exhibition, etc. And also we have took part in our domestic exhibition, like Guangzhou Guangya Exhibition, Shanghai