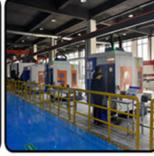

r splint, adjustable track width

Mounting Mode:Group picking and separately placing

Mounting speed: 200000~250000 CPH

Repeat mounting Precision:±0.02mm (Repeat precision)

Mounting Height:≦5mm

Components:LED 3014/3020/3528/5050 and capacitors, resistors, bridge rectifiers, etc.

#### Real shot image



### Appliction



#### **Exhibition**

Eton has participated in many exhibitions of foreign countries, such as India Mumbai Exhibition, India Delhi Exhibition, Egypt Exhibition, Turkey Exhibition, Pakistan Exhibition, etc. And also we have took part in our domestic exhibition, like Guangzhou Guangya Exhibition, Shanghai Munich Exhibition, Chongqing LED light Exhibition, etc.



#### Company

### **SHENZHEN Office**







## **ETON Industrial Park**









7 buildings

300 emplyees







assembly line

CNC workshop

**Production line Exhibition hall** 

#### **Certifications**

Since the establishment, ETON focus on technology reach and development, obtains a number of intellectual property technologies, including 9 invention patents, 112 practical patents, 12 software copyrights.

ETON is rated as "Shenzhen High-tech enterprise" "Guangdong high-tech enterprise" "China high-tech enterprise" "2015 LEDTechnology Innovation Award" "The 4th China LED First Innovation Award" "Industry Special Contribution Award" etc.



Service



#### 1.OEM&ODM

Supported with an excellent RD team ETON has strong ability to OEM and ODM for customers ,custom unique design for you with the best cost.

#### 4.Efficient team

We provide the most systematic solution for you. The best suggestion