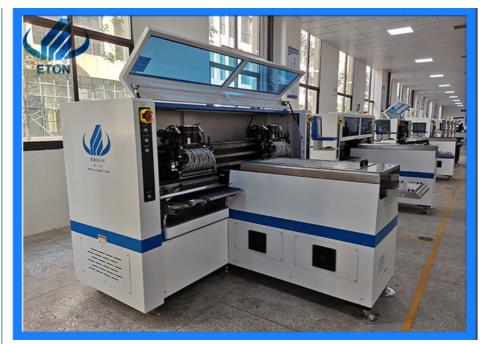

Mark camera

**Nozzles** 

Magnetic linear motor

HT-T9 high speed pick and place machine

Optimal capacity: 250000 CPH

#### Real shot image