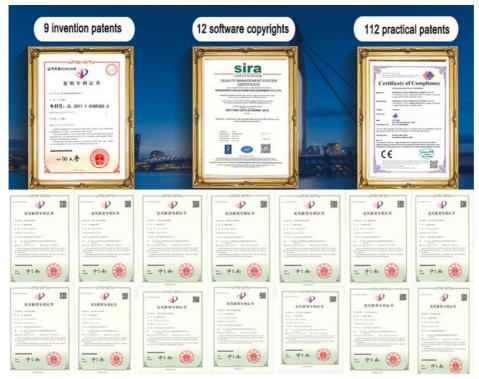

#### **Certifications**

Since the establishment, ETON focus on technology reach and development, obtains a number of intellectual property technologies, including 9 invention patents, 112 practical patents, 12 software copyrights.