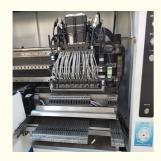

• Usage: SMT Mounting Machine,LED

• Feeders: 68

• Highlight: 25W LED Strip Light SMT Mounter,

100m LED Strip Light SMT Mounter, 100m Strip Light Production Line

### **Machine parameters**

| length                    | 3100mm                                                                     |
|---------------------------|----------------------------------------------------------------------------|
| Width                     | 2300mm                                                                     |
| Height                    | 1550mm                                                                     |
| Total Weight              | 1700kg                                                                     |
| PCB Length Width          | 250mm*any length                                                           |
| PCB Thickness             | 0.5-1.5mm                                                                  |
| Mounting Mode             | Group picking and separately placing                                       |
| Mounting Height           | ≦5mm                                                                       |
| Mounting Speed            | 250000CPH                                                                  |
| Components                | LED 3014/3020/3528/5050 and capacitors, resistors, bridge rectifiers, etc. |
| Components Space          | 0.5mm                                                                      |
| No. of Feeders<br>Station | 68 PCS                                                                     |
| No. of head               | 68 PCS                                                                     |
| Feeding way               | Electric feeder with double motor                                          |