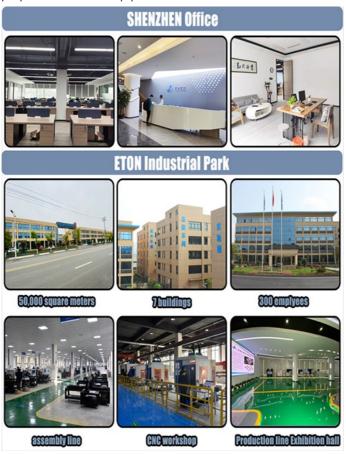

In 2008, Hong Kong Hong ETON Group Co., Ltd. was established. ETON has made great achievements in the field of LED and has been working hard.

In 2011, Shenzhen ETON Automation Equipment Co., Ltd was founded. It is a manufacturing and process solution provider focusing on R&D, production, sales and service of SMT high-speed pick and place machine and SMT peripheral automation equipment.

Now, ETON has SMT high-speed pick and place machine division, precision solder paste stencil printer division, high-speed precision dispensing equipment division, and SMT peripheral automation equipment division.