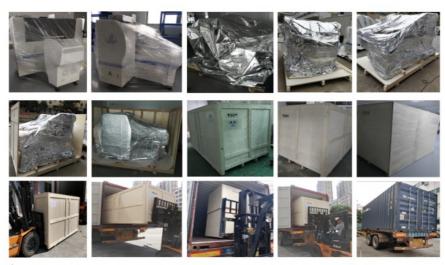

#### Ship and package

All machines are packed with vacuum and wooden packing like the one in the pictures.

Step 1. Film packaging

Prevent the machine from dust ,water,crash and shaking.

Step 2. Add foam+film packaging

Double safe protection, Prevent the machine from crash and shaking.

Step 3. Unique tin foil packaging

Add tin foil packing can prevent the film from scratch broken.

Step 4. customized Strong wood carton packing

The customized strong wood packing for ocean ship, The machines are fix oi in the wood carton, effectively prevent collision and shock.

SMT whole line and machine

In 2007, We established the Taipei R&D Center and started the special chip mounter technology and patent research and development.