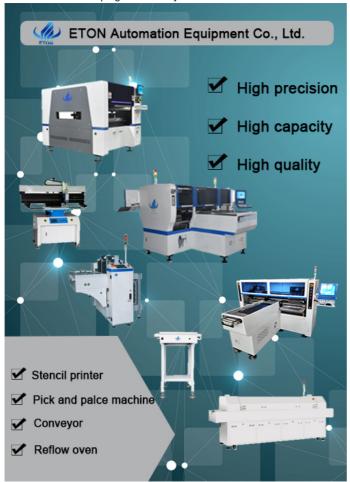

#### Related machine

We can provide a whole SMT production line, led light production line:

- 1.Pick and place machine
- 2. Loader machine
- 3. Conveyor machine

- 4. Stencil printer machine
- 5. Reflow oven machine
- 6. Unloader machine
- 7. Solder paste mixer
- 8. Roll to roll led strip light assembly machine