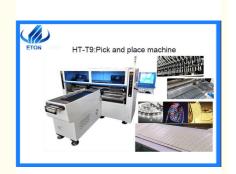

# LED Strip light making SMT mounter 25W speed 100m Strip Light Production Line

# **Product Specification**

Warranty: 1 Year

Name: SMT Pick And Place Machine

• Application: SMD Production Line,SMT Production

Line, for SMT Machine

• Condition: New,100% Original,Brand-new

Weight: 1700kgMounting Speed: 250000 CPHType: Automatic

• Usage: SMT Mounting Machine,LED

• Feeders: 68

• Highlight: 25W LED Strip Light SMT Mounter,

100m LED Strip Light SMT Mounter, 100m Strip Light Production Line