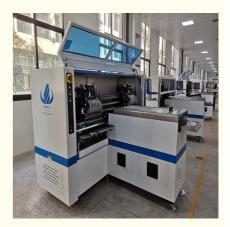

# More Images

### **Machine parameters**

| length                    | 3100mm                                                                     |
|---------------------------|----------------------------------------------------------------------------|
| Width                     | 2300mm                                                                     |
| Height                    | 1550mm                                                                     |
| Total Weight              | 1700kg                                                                     |
| PCB Length Width          | 250mm*any length                                                           |
| PCB Thickness             | 0.5-1.5mm                                                                  |
| Mounting Mode             | Group picking and separately placing                                       |
| Mounting Height           | ≦5mm                                                                       |
| Mounting Speed            | 250000CPH                                                                  |
| Components                | LED 3014/3020/3528/5050 and capacitors, resistors, bridge rectifiers, etc. |
| Components Space          | 0.5mm                                                                      |
| No. of Feeders<br>Station | 68 PCS                                                                     |
| No. of head               | 68 PCS                                                                     |
| Feeding way               | Electric feeder with double motor                                          |