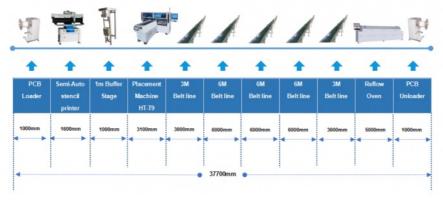

#### Related machine

We can provide a whole SMT production line, led light production line:

- 1.Pick and place machine
- 2. Loader machine
- 3. Conveyor machine

- 4. Stencil printer machine
- 5. Reflow oven machine
- 6. Unloader machine
- 7. Solder paste mixer
- 8. Roll to roll led strip light assembly machine

The customized strong wood packing for ocean ship, The machines are fix oi in the wood carton, effectively prevent collision and shock.

SMT whole line and machine

In 2007, We established the Taipei R&D Center and started the special chip mounter technology and patent research and development.