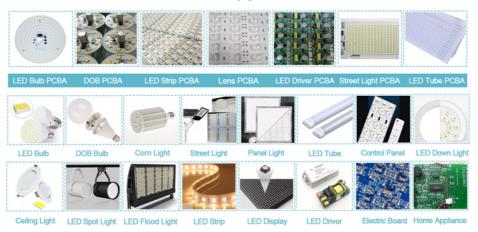

# **HT-E8D Series Application Products**

# **Applications:**

Eton YT10S SMT Mounting Machine is a cutting-edge equipment designed for electronic manufacturing processes. With its high speed of 48000CPH, this machine is ideal for various application occasions and scenarios within the industry. Whether you are producing LED light bulbs, LED strips, or any other electronic components, the Eton YT10S is a reliable choice for your production needs.

The Eton YT10S SMT Mounting Machine operates using a Magnetic Linear Motor driver way, providing precision and efficiency in component placement. It is suitable for a wide range of components including 0201, 0402, 0805, 0603, 1206, and SOP packages, making it versatile for various production needs.