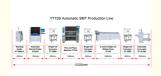

# 220AC SMD PICK AND PLACE MACHINE Streamline Production line with 2080kg Capacity

# **Product Description:**

The SMT Mounting Machine, also known as an SMD PICK AND PLACE MACHINE, is a highly efficient equipment designed for electronic manufacturing processes. It is specifically created to cater to the mounting needs of LED chip mounter applications, ensuring precise and accurate placement of components on circuit boards.

With a remarkable speed of 48000CPH (components per hour), this SMT Mounting Machine significantly boosts production efficiency, allowing for rapid assembly of electronic devices. Its advanced technology and automated capabilities contribute to streamlining the manufacturing process, resulting in higher output rates and improved productivity.