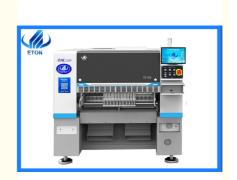

# 220AC SMD PICK AND PLACE MACHINE Streamline Production line with 2080kg Capacity

# **Product Specification**

• Speed: 48000CPH

Driver Way: Magnetic Linear Motor

• Delivery: 15

Application: Electronic Manufacturing

Visual Camera: 3 Sets Camera
Pcb Max Size: 500\*450mm
Net Weight: 2080kg

#### Features:

Product Name: SMT Mounting Machine-

Applicable Components: 0201, 0402, 0805, 0603, 1206, SOP

Pcb Max Size: 500\*450mm Visual Camera: 3 Sets Camera Driver Way: Magnetic Linear Motor

Net Weight: 2080kg