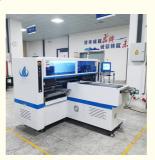

# 220AC Voltage SMT Mounting Machine for Pcb Max Size 500\*450mm and 2080kg Weight

# **Product Specification**

- Application: Electronic Manufacturing
- Pcb Max Size: 500\*450mm
- Applicable Components:0201,0402,0805,0603,1206,SOP
- Driver Way: Magnetic Linear Motor
- Visual Camera: 3 Sets Camera
- Mode Of Transportation: Sea/railway/air
- Delivery:
- Speed: 48000CPH
- Highlight: Pcb SMT Mounting Machine, SMT Mounting Machine for Pcb, 220AC SMT Mounting Machine

#### Features:

Product Name: SMT Mounting Machine

Pcb Max Size: 500\*450mm

Mode Of Transportation: Sea/railway/air

Speed: 48000CPH

Application: Electronic Manufacturing

Net Weight: 2080kg