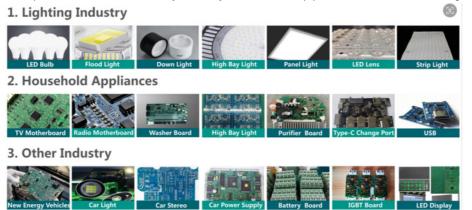

The versatility of our LED chip mounter is evident in its compatibility with a wide range of components, including 0201, 0402, 0805, 0603, 1206, and SOP. This broad applicability makes the machine suitable for handling various component sizes and types commonly used in LED light assembly, providing flexibility and adaptability to diverse production requirements.

#### **Applications:**

Eton YT10S SMT Mounting Machine is a cutting-edge piece of equipment designed for electronic manufacturing applications. With its origins in China, this machine is known for its precision and efficiency in handling a wide range of components including 0201, 0402, 0805, 0603, 1206, and SOP.