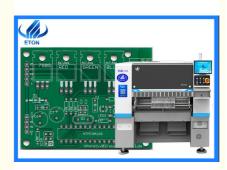

# 220AC Voltage SMT Mounting Machine for Pcb Max Size 500\*450mm and 2080kg Weight

# **Product Specification**

- Application: Electronic Manufacturing
- Pcb Max Size: 500\*450mm
- Applicable Components:0201,0402,0805,0603,1206,SOP
- Driver Way: Magnetic Linear Motor
- Visual Camera: 3 Sets Camera
- Mode Of Transportation: Sea/railway/air
- Delivery:
- Speed: 48000CPH
- Highlight: Pcb SMT Mounting Machine, SMT Mounting Machine for Pcb, 220AC SMT Mounting Machine

#### Features:

Product Name: SMT Mounting Machine

Pcb Max Size: 500\*450mm

Mode Of Transportation: Sea/railway/air

Speed: 48000CPH

Application: Electronic Manufacturing

Net Weight: 2080kg