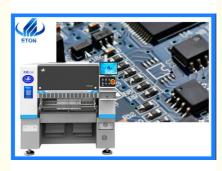

# **Product Specification**

• Pcb Max Size: 500\*450mm • Driver Way: Magnetic Linear Motor • Delivery: 15 Applicable Components:0201,0402,0805,0603,1206,SOP • Application: Electronic Manufacturing • Visual Camera: 3 Sets Camera • Net Weight: 2080kg 48000CPH • Speed: • Highlight: Revolutionize Led Light Making Machine, 0201 Applicable Led Light Making Machine,

One of the key features of the SMT Mounting Machine is its capability to handle PCBs with a maximum size of 500\*450mm. This generous size capacity allows you to work on a variety of LED bulb designs and configurations, enabling versatility in your production line. Whether you are manufacturing standard-sized LED bulbs or custom designs, this machine can accommodate your needs. In terms of speed, the SMT Mounting Machine delivers exceptional performance, with a speed of 48000CPH (Chips Per Hour). This high-speed capability enhances your production efficiency, allowing you to meet high demand and maximize output. With rapid chip mounting capabilities, you can streamline your LED bulbs making machine processes and increase your overall productivity.

#### Features:

Product Name: SMT Mounting Machine

Visual Camera: 3 Sets Camera Net Weight: 2080kg

Speed: 48000CPH

Application: Electronic Manufacturing

Driver Way: Magnetic Linear Motor