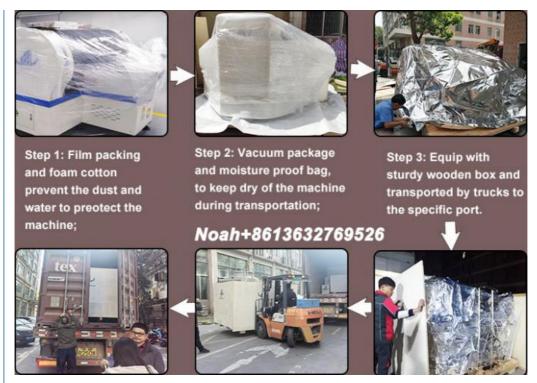

#### **Packing & Delivery**

The packaging process for our machines involves several steps to ensure their protection during transportation. First, we pack the machine in film to prevent dust and water exposure. Next, we use foam cotton to provide additional protection for the exterior of the machine. To keep the machine dry during transportation, we employ vacuum packaging.

Finally, for secure transportation, the machine is placed in wooden boxes and transported by truck to the specified port. This meticulous packaging approach aims to safeguard the machine from potential damage and environmental factors throughout the shipping process.