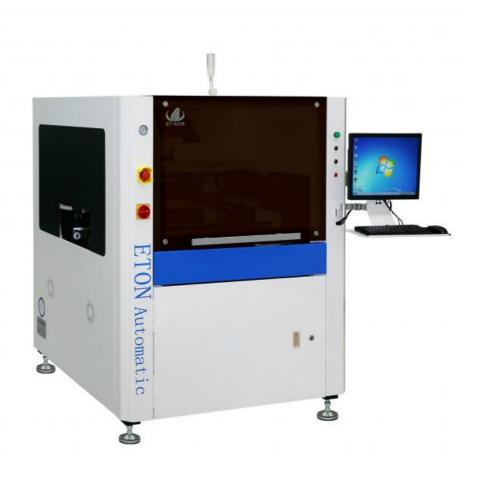

#### **FULL AUTOMATIC VISION STENCIL PRINTER MACHINE**

| Product Name             | Full automatic vision stencil printer machine           |
|--------------------------|---------------------------------------------------------|
| PCB size                 | Max: 520*350mm/Min: 50*50mm                             |
| PCB Thickness            | 0.6-6mm                                                 |
| Transport height         | 900±20mm                                                |
| Transport direction      | Left-Right; Right-Left; Left-Left; Right-Right          |
| Transport speed          | Max 1200mm/s Programmable                               |
| Print head               | Two independent direct-connect motor-driven print heads |
| Squeegee speed           | 6~300mm/sec                                             |
| Squeegee angle           | 55°(Standard)                                           |
| Squeegee type            | Steel scraper(Standard),PV scraper(Option)              |
| Stencil separation speed | 0.1 ~20mm/sec Programmable                              |
|                          |                                                         |

#### ET-5235 Full Automatic Vision Stencil Printer