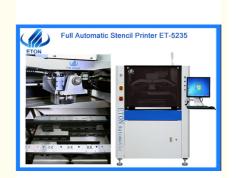

#### ET-5235 Full Automatic Vision Stencil Printer

#### **FULL AUTOMATIC VISION STENCIL PRINTER MACHINE**

| Product Name             | Full automatic vision stencil printer machine           |
|--------------------------|---------------------------------------------------------|
| PCB size                 | Max: 520*350mm/Min: 50*50mm                             |
| PCB Thickness            | 0.6-6mm                                                 |
| Transport height         | 900±20mm                                                |
| Transport direction      | Left-Right; Right-Left; Left-Left; Right-Right          |
| Transport speed          | Max 1200mm/s Programmable                               |
| Print head               | Two independent direct-connect motor-driven print heads |
| Squeegee speed           | 6~300mm/sec                                             |
| Squeegee angle           | 55°(Standard)                                           |
| Squeegee type            | Steel scraper(Standard),PV scraper(Option)              |
| Stencil separation speed | 0.1 ~20mm/sec Programmable                              |
|                          |                                                         |

#### Board Location

- Support System: Magnetic Pin/up-down Table
  Adjusted By Manual
- Clamping System: Unique Top Flattened, Side Clamping

#### Printing Accuracy

• ±0.025mm With Automatic Identification

#### Cleaning System

Automatic Cleaning: Dry, Wet, Vacuum(Programmable)