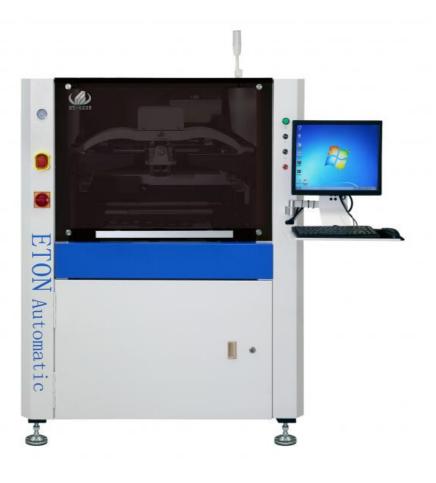

#### **FULL AUTOMATIC VISION STENCIL PRINTER MACHINE**

| Product Name             | Full automatic vision stencil printer machine           |
|--------------------------|---------------------------------------------------------|
| PCB size                 | Max: 520*350mm/Min: 50*50mm                             |
| PCB Thickness            | 0.6-6mm                                                 |
| Transport height         | 900±20mm                                                |
| Transport direction      | Left-Right; Right-Left; Left-Left; Right-Right          |
| Transport speed          | Max 1200mm/s Programmable                               |
| Print head               | Two independent direct-connect motor-driven print heads |
| Squeegee speed           | 6~300mm/sec                                             |
| Squeegee angle           | 55°(Standard)                                           |
| Squeegee type            | Steel scraper(Standard),PV scraper(Option)              |
| Stencil separation speed | 0.1 ~20mm/sec Programmable                              |
|                          |                                                         |

#### ET-5235 Full Automatic Vision Stencil Printer

#### Board Location

- Support System: Magnetic Pin/up-down Table
  Adjusted By Manual
- Clamping System: Unique Top Flattened, Side Clamping

#### Printing Accuracy

• ±0.025mm With Automatic Identification

#### Cleaning System

Automatic Cleaning: Dry, Wet, Vacuum(Programmable)