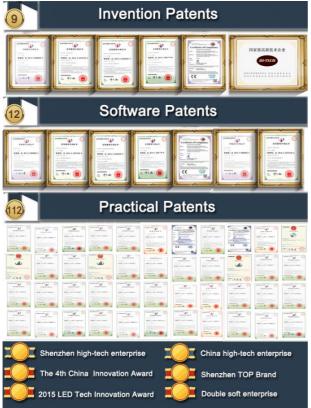

Egypt, Turkey, Russia, Brazil, and more. ETON boasts an impressive track record with 14 invention patents, 135practical patents, and 55 software copyrights. Pioneers in the Chinese SMT machine field, we bring over 11 years of experience and hold CCC, SIRA, and CE certificates.

#### **Company Introduction**

ETON is the pioneer of SMT machine field in China which have more than 11 years experiences. And owned CCC, SIRA, CE certificates with14 invention patents, 135practical patents, and 55 software copyrights of intellectual property technologies.