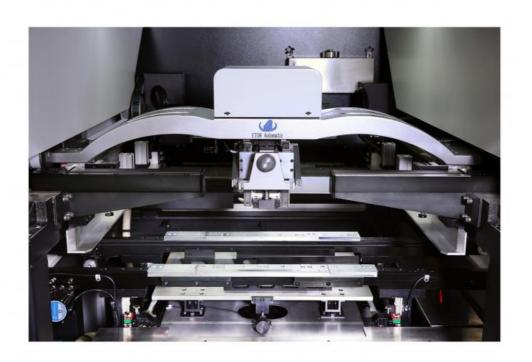

#### **FULL AUTOMATIC VISION STENCIL PRINTER MACHINE**

| Product Name             | Full automatic vision stencil printer machine           |
|--------------------------|---------------------------------------------------------|
| PCB size                 | Max: 520*350mm/Min: 50*50mm                             |
| PCB Thickness            | 0.6-6mm                                                 |
| Transport height         | 900±20mm                                                |
| Transport direction      | Left-Right; Right-Left; Left-Left; Right-Right          |
| Transport speed          | Max 1200mm/s Programmable                               |
| Print head               | Two independent direct-connect motor-driven print heads |
| Squeegee speed           | 6~300mm/sec                                             |
| Squeegee angle           | 55°(Standard)                                           |
| Squeegee type            | Steel scraper(Standard),PV scraper(Option)              |
| Stencil separation speed | 0.1 ~20mm/sec Programmable                              |
|                          |                                                         |

#### Board Location

- Support System: Magnetic Pin/up-down Table
  Adjusted By Manual
- Clamping System: Unique Top Flattened, Side Clamping

#### Printing Accuracy

• ±0.025mm With Automatic Identification