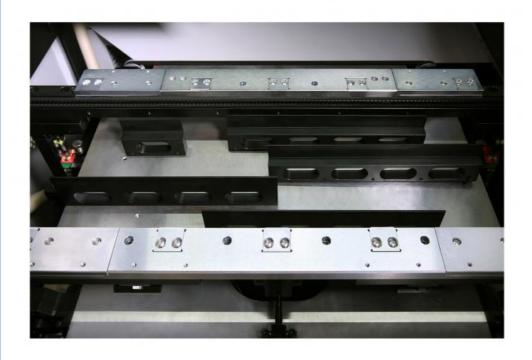

#### ET-5235 Full Automatic Vision Stencil Printer

#### Board Location

- Support System: Magnetic Pin/up-down Table
  Adjusted By Manual
- Clamping System: Unique Top Flattened, Side Clamping

#### Printing Accuracy

• ±0.025mm With Automatic Identification

#### Cleaning System

Automatic Cleaning: Dry, Wet, Vacuum(Programmable)