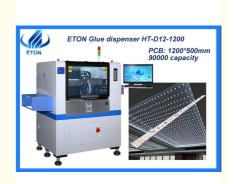

# Max 0.6m PCB High Quality SMT Glue Dispenser for Lens TV Back Light Production Device

## More Images

**Product Description** 

HT-D12-600

Automatic glue dispenser machine

## **Specification**

| Length                 | 1450mm                             |
|------------------------|------------------------------------|
|                        |                                    |
| Width                  | 1050mm                             |
| Height                 | 1800mm                             |
| Total Weight           | 700kg                              |
| No. of Camera          | 1 set industrial camera            |
| Dispensing accuracy    | 0.1mm                              |
| Heating temperature    | 200                                |
| Dispensing speed       | 90000CPH                           |
| Power                  | 220AC 50HZ                         |
| Power Consumption      | 1.5kw                              |
| Operating Environment  | 23 ±2                              |
| Drive way              | Magnetic linear motor drive        |
| Max running Speed      | 1200mm/sec                         |
| Transmission Direction | Single(left→ right or right→ left) |
| Transmission Mode      | Auto Online drive                  |