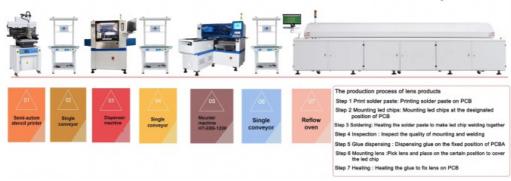

me monitoring of glue volume, auto-prompting low glue volume.

- \* Dispensing head constant temperature function, ensure the glue in liquid.
- \* Control the dispensing value in milliseconds, ensure the conformity of glue volume.
- \* Online visual programming, load CAD easily more convenient.
- \* Automatic program standby, start up production rapidly, intelligent manufacturing .
- \* Apply to various kinds (round, linear, lattice etc.) of products.
- \* High performance linear servo motor drive for X,Y,Z axes, ensure high accuracy in high speed.
- \* Universal signal connecting, connect equipment online easily.
- \* Large capacity SSD industrial control system ,high speed access ensures system response speed

#### SMT line solution

## HT-E8S-1200 Semi-automatic Production Line Layout



## Packing & Delivery



Step 1: Wrap with stretch film to prevent the equipment from dust and water.

Step 2: Vacuum paper packaging and moisture-proof bag, so that the machine can be kept dry during transportation to prevent moisture.

Step 3: Use straps and triangular wood to fix the machine to prevent damage to the machine during transportation.

Step 4: Each exported machine will be equipped with sturdy export wooden boxes, to ensure that the delivered product is good.

## **Company Profile**

With over 20 years specializing in SMT high-speed pick and place machines, ETON is a leading manufacturer in the industry. Our products are exported to 30+ countries, including South Korea, India, Vietnam, Tunisia, Egypt, Turkey, Russia, Brazil, and more.

ETON boasts an impressive track recor