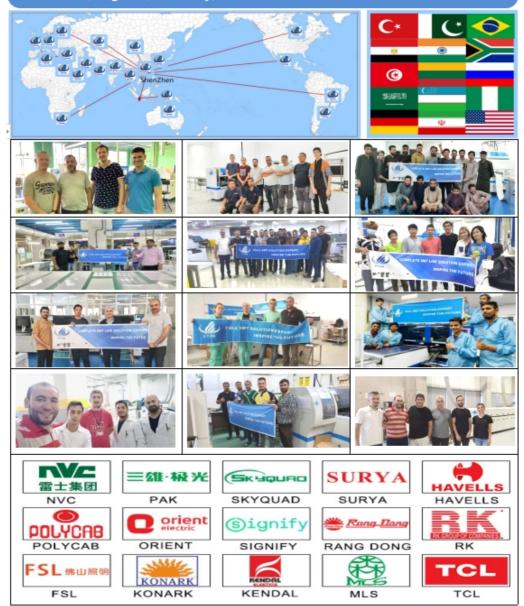

## **Company Profile**

With over 20 years specializing in SMT high-speed pick and place machines, ETON is a leading manufacturer in the industry. Our products are exported to 30+ countries, including South Korea, India, Vietnam, Tunisia, Egypt, Turkey, Russia, Brazil, and more.

ETON boasts an impressive track record with 14 invention patents, 135 practical patents, and 55 software copyrights. Pioneers in the Chinese SMT machine field, we bring over 11 years of experience and hold CCC, SIRA, and CE certificates. Our global presence spans South Korea, India, Vietnam, Tunisia, Egypt, Turkey, Russia, Brazil, and beyond. ETON provides comprehensive SMT line solutions, including pick and place machines, reflow ovens, stencil printers, PCB conveyors, SPI, AOI, and more. Specializing in SMT machines for LED bulbs, DOB, lenses, panel lights, downlights, streetlights, tubes, 0.5m, 1m strip lights, etc., ETON is a top brand in China's SMT machine manufacturing. With a dedicated team of 500 employees, ETON takes pride in offering overseas engineers for free installation and training. Choose ETON as your reliable and experienced partner in the SMT industry.

Customer's Workshop Show

Our products are exported to more than 30 countries & regions Such as South Korea, Turkey, Egypt, India, Russia, America, Brazil, Tunisia, Poland, Lithuania, South Africa, Iran, Vietnam, Pakistan, Saudi Arabia, Uzbekistan, Nigeria, Germany, etc.