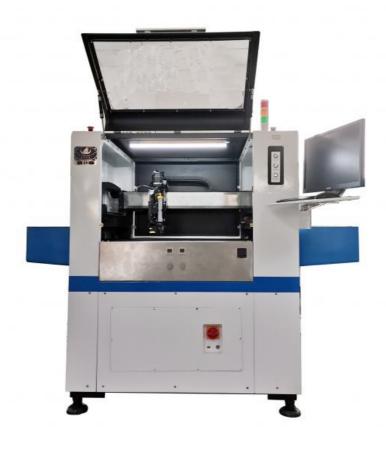

## More Images

**Product Description** 

HT-D12-600

Automatic glue dispenser machine

## **Specification**

| Length                 | 1450mm                             |
|------------------------|------------------------------------|
|                        |                                    |
| Width                  | 1050mm                             |
| Height                 | 1800mm                             |
| Total Weight           | 700kg                              |
| No. of Camera          | 1 set industrial camera            |
| Dispensing accuracy    | 0.1mm                              |
| Heating temperature    | 200                                |
| Dispensing speed       | 90000CPH                           |
| Power                  | 220AC 50HZ                         |
| Power Consumption      | 1.5kw                              |
| Operating Environment  | 23 ±2                              |
| Drive way              | Magnetic linear motor drive        |
| Max running Speed      | 1200mm/sec                         |
| Transmission Direction | Single(left→ right or right→ left) |
| Transmission Mode      | Auto Online drive                  |

- \* English interface option, easy to operate

  \* CCD positioning system, visual positioning compensation automatically, correct the deviation of PCB.

  \* Large size track, suitable for different size of PCB.

- \* Contactless high speed injection dispensing head, dispensing glue continuously with high efficiency.

  \* Intelligent dispensing head ensure good performance, high efficiency and lower glue wasting.

  \* Full time monitoring of glue volume, auto-prompting low glue volume.

- \* Dispensing head constant temperature function, ensure the glue in liquid.
- \* Control the dispensing value in milliseconds, ensure the conformity of glue volume.
- \* Online visual programming, load CAD easily more convenient.
- \* Automatic program standby, start up production rapidly, intelligent manufacturing .
- \* Apply to various kinds (round, linear, lattice etc.) of products.
- \* High performance linear servo motor drive for X,Y,Z axes, ensure high accuracy in high speed.
- \* Universal signal connecting, connect equipment online easily.
- \* Large capacity SSD industrial control system ,high speed access ensures system response speed