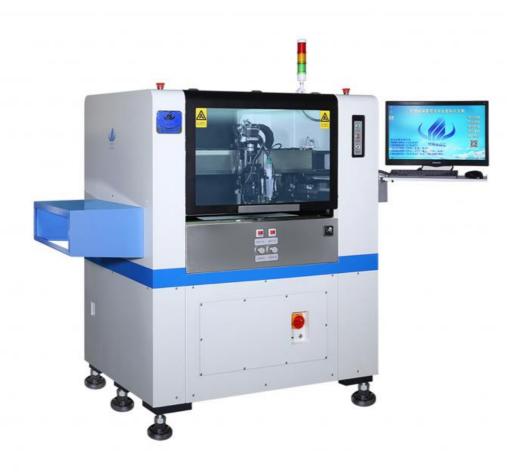

## More Images

**Product Description** 

HT-D12-600

Automatic glue dispenser machine

## **Specification**

| Length                 | 1450mm                             |
|------------------------|------------------------------------|
|                        |                                    |
| Width                  | 1050mm                             |
| Height                 | 1800mm                             |
| Total Weight           | 700kg                              |
| No. of Camera          | 1 set industrial camera            |
| Dispensing accuracy    | 0.1mm                              |
| Heating temperature    | 200                                |
| Dispensing speed       | 90000CPH                           |
| Power                  | 220AC 50HZ                         |
| Power Consumption      | 1.5kw                              |
| Operating Environment  | 23 ±2                              |
| Drive way              | Magnetic linear motor drive        |
| Max running Speed      | 1200mm/sec                         |
| Transmission Direction | Single(left→ right or right→ left) |
| Transmission Mode      | Auto Online drive                  |

- \* English interface option, easy to operate

  \* CCD positioning system, visual positioning compensation automatically, correct the deviation of PCB.

  \* Large size track, suitable for different size of PCB.

- \* Contactless high speed injection dispensing head, dispensing glue continuously with high efficiency.

  \* Intelligent dispensing head ensure good performance, high efficiency and lower glue wasting.

  \* Full time monitoring of glue volume, auto-prompting low glue volume.

- \* Dispensing head constant temperature function, ensure the glue in liquid.
- \* Control the dispensing value in milliseconds, ensure the conformity of glue volume.
- \* Online visual programming, load CAD easily more convenient.
- \* Automatic program standby, start up production rapidly, intelligent manufacturing .
- \* Apply to various kinds (round, linear, lattice etc.) of products.
- \* High performance linear servo motor drive for X,Y,Z axes, ensure high accuracy in high speed.
- \* Universal signal connecting, connect equipment online easily.
- \* Large capacity SSD industrial control system ,high speed access ensures system response speed