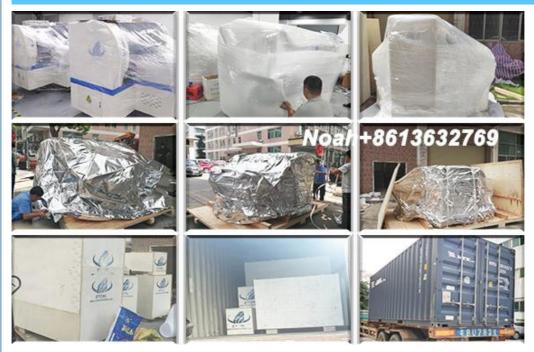

## Packing & Delivery

Step 1: Wrap with stretch film to prevent the equipment from dust and water.

Step 2: Vacuum paper packaging and moisture-proof bag, so that the machine can be kept dry during transportation to prevent moisture.

Step 3: Use straps and triangular wood to fix the machine to prevent damage to the machine during transportation.

Step 4: Each exported machine will be equipped with sturdy export wooden boxes, to ensure that the delivered product is good.