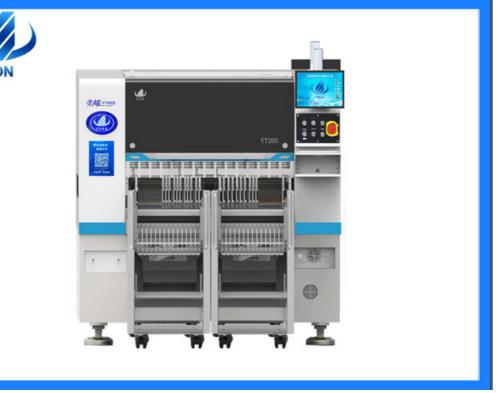

# YT20S SMT Mounter For Ultra Small Chip 0201~40\*40mm Large Chip Wider Component Range

#### Machine main features

- Adopt High speed multi modular head, apply to ultra small chip 0201~40\*40mm large chip, wider component range;
- Brand new flight vision camera improve recognition performance, size up to 40\*40mm, apply to BGA or CSP etc;
- Vacuum sensing device: Each placement head with independent detection function, which improves the stability of the equipment and the reliability of the product;
- Ultra high speed capability: Adopt high-end magnetic linear motor, servo system and multi function modular head, the capacity increased by 25% compared with traditional machine, optimum speed reach 80000 CPH;
- Brand new self-developed high precision placement head;
- Combine high accuracy Mark recognition camera with fixed flight vision camera, ensure placement accuracy;
- Double side docking cart slot 32PCS,tape reel packages:64PCS(single side docking cart slot 16PCS,tape reel
  packages:32PCS),freely switching between docking cart and IC tray feeder(IC tray feeder:Option)
- Smart Double-Head tape feeder: Support YT series double head intelligent electric tape reel feeder, by optically correcting the feeding position of the component, it can achieve stable, accurate and high-speed feeding;
- The placement head adopt independent vacuum detection, improve placement performance;
- · Off-line programming, save time of changeover cycle;
- · Software Al intelligent learning function and automatic optimization function.
- Two gantry, 20 spindles\*2 Gantry, total 40 spindles;
- Flexible PCB handling capabilities, double rail, both gantry can mount the same large PCB at the same time, realizing flexible production.

#### Machine main parameter

| machine main parameter |                                                                                 |
|------------------------|---------------------------------------------------------------------------------|
| Model                  | YT20S                                                                           |
| PCB size               | Max size: 500*450 mm(Single side)<br>500*300(Double side)<br>Min size: 50*50 mm |
| PCB thickness          | 0.5-4.5 mm                                                                      |
| PCB clamping           | Cylinder clamping, track width adjustable                                       |
| Rail                   | 2 rail, 2 gantries(Rail 1,4 are fixed rail)                                     |
| Software               | R&D independently                                                               |
| system                 | Customized (Option)                                                             |
| Off-line programming   | Available                                                                       |
| Camera                 | Bottom vision camera recognition/ Flight identification camera                  |
| Repeat precision       | ±0.02 mm                                                                        |
| Mounting height        | ≦15mm                                                                           |
| Position mode          | Optical                                                                         |
| Optimal speed          | 80000 CPH                                                                       |
| Component range        | Min 0201~40*40 mm tape reel packages and IC tray feeder etc.                    |
| Position mode          | Optical                                                                         |