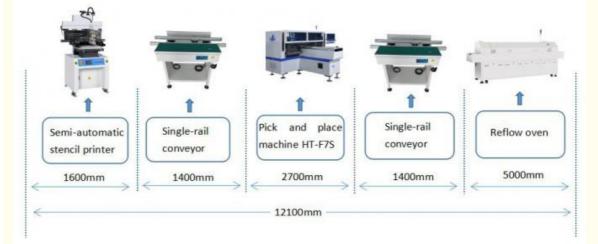

## HT-F7S Semi-auto SMT line Solution

### **ETON HT-F7S Semi-automatic Production Line**