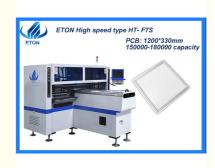

#### **Technical parameter**

| Model:                 | HT-F7S                                                                                |
|------------------------|---------------------------------------------------------------------------------------|
| PCB Length             | Max:1200*330 mm                                                                       |
| Width:                 | Min:100*100 mm                                                                        |
| Mounting speed:        | 150000-180000 chip per hour                                                           |
| No. of Feeder station: | 68 PCS                                                                                |
| Power                  | 380 AC 50HZ                                                                           |
| Dimension:             | 2700*2300*1550 mm                                                                     |
| PCB Clamping:          | Adjustable pressure pneumatic                                                         |
| Components:            | SMD LED 3014/3020/3528/5050/5735/5630 and resistor, capacitor, bridge rectifiers, etc |
| No. of Nozzles:        | 34 PCS                                                                                |
| Feeding way            | Electric feeder with double motor                                                     |