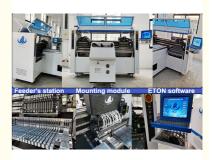

# Led Tube PCB Processing machine HT-F7s high speed SMT Mounting Machine

# **Basic Information**

- Place of Origin:
- Brand Name: ETON
  Certification: CCC/C
- Certification: CCC/CE
  Model Number: HT-F7S
- Minimum Order Quantity: 1SET
- Packaging Details:
- Delivery Time: 15-30
- Payment Terms: T
- Supply Ability:
- : Vacuum packing in wooden case 15-30days T/T 50 Unit/UNits per month

China



1.3

# **Product Specification**

• Highlight:

Led Tube PCB Processing machine, SMT Mounting PCB Processing machine, high speed SMT Mounting Machine



**Product Description** 

O086 13670197725 (Whatsapp/Wechat)

Iinda@eton-mounter.com



**Features** 

HENGFENG INDUSTRIAL AREA,ZHOUSHI ROAD NO. 739,HEZHOU COMMUNITY,HANGCHENG STREET,BAOAN,SHENZHEN,CHINA

produce two to four different types of materials at the same time,

Total 34 heads with double mounting heads, Each mounting head has 17 nozzles,

For Every mounting head, it can be mounted separately or synchronously.

For led tube light SMT machine HT-F7S, the optimum mounting speed can reach 180000 CPH.

HT-F7S is professional and high speed pick and place machine, because it mainly adopt the group to pick and group to mount mounting mode.

#### **Technical parameter**

| Model:                 | HT-F7S                                                                                |