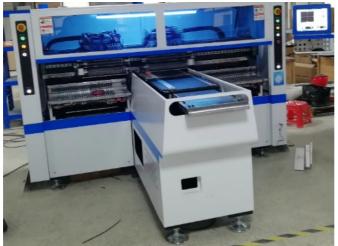

# **Product Description:**

The SMT Mounting Machine offered by our high-tech manufacturer is a cutting-edge product designed for efficient and professional SMT production systems. With a focus on delivering top-notch performance and low energy consumption, this automatic high-speed Surface Mount Technology (SMT) pick-and-place machine is a game-changer in the industry.

Equipped with an impressive 68 heads, this SMT Assembly Machine is capable of handling complex and demanding production requirements with ease. The machine is part of our HT series of high-speed and multi-functional machines, offering versatility and reliability for a wide range of applications.

#### **Applications:**

Eton's SMT Mounting Machine, model HT-E6T-600, is a versatile and high-quality piece of SMT equipment designed for various application occasions and scenarios. This machine is ideal for businesses looking to enhance their SMT assembly processes with efficiency and precision. Here are some of the product application occasions and scenarios: