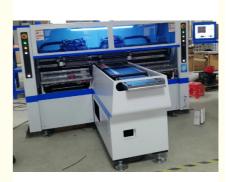

# **Product Description:**

The SMT Mounting Machine offered by our high-tech manufacturer is a cutting-edge product designed for efficient and professional SMT production systems. With a focus on delivering top-notch performance and low energy consumption, this automatic high-speed Surface Mount Technology (SMT) pick-and-place machine is a game-changer in the industry.

Equipped with an impressive 68 heads, this SMT Assembly Machine is capable of handling complex and demanding production requirements with ease. The machine is part of our HT series of high-speed and multi-functional machines, offering versatility and reliability for a wide range of applications.

#### **Applications:**

Eton's SMT Mounting Machine, model HT-E6T-600, is a versatile and high-quality piece of SMT equipment designed for various application occasions and scenarios. This machine is ideal for businesses looking to enhance their SMT assembly processes with efficiency and precision. Here are some of the product application occasions and scenarios: