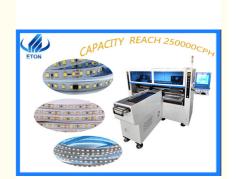

# **Product Specification**

• Long-term Cooperation: Aim For Long-term Cooperation With

Customers

Market Reputation: Good Reputations With Many Brands

Product Name: Capacity Reach 250000cph LED Pick And

Place Machine

• Suitability: Flexible Strip Lamps Of Any Length

Service: Outstanding Customer Service

• SMT Line Equipment: Full Range Of Pick-and-place Machine

**Production Line Equipment** 

Customer Focus: Cherishing Every Opportunity To Serve

## **Technical Parameters:**

| Technological Innovation | Continuous improvement in product development                  |
|--------------------------|----------------------------------------------------------------|
| SMT Line Equipment       | Full range of pick-and-place machine production line equipment |
| Product Name             | Capacity reach 250000cph LED pick and place machine            |
| Ease of Use              | Simple operation like a mobile phone                           |
| Manufacturer             | Shenzhen Eton Automation Equipment Co., LTD.                   |
| Quality Management       | Strict quality management principles                           |
| Capacity                 | 250,000 CPH                                                    |
| Service                  | Outstanding customer service                                   |
| Customer Focus           | Cherishing every opportunity to serve customers                |
| Market Reputation        | Good reputations with many brands                              |

#### **Applications:**

Eton's SMT Mounting Machine, model HT-E6T-600, is a versatile and high-quality piece of SMT equipment designed for various application occasions and scenarios. This machine is ideal for businesses looking to enhance their SMT assembly processes with efficiency and precision. Here are some of the product application occasions and scenarios:

- 1. Electronics Manufacturing: The HT-E6T-600 is perfect for electronics manufacturing companies that require a reliable SMT chip shooter for high-speed and multi-functional operations. Its 68 heads ensure quick and accurate component placement, making it a valuable asset in the production line.
- 2. Contract Manufacturing: Contract manufacturers can benefit from the HT-E6T-600's flexibility and performance. With a minimum order quantity of 1 unit, this machine is suitable for both small-scale and large-scale production runs, catering to the diverse needs of different clients.
- 3. Research and Development: Research facilities and development labs can leverage the precision and speed of the HT-E6T-600 for prototyping and testing purposes. Its CE, SIRA, CCC, and ISO certifications guarantee compliance with industry standards, ensuring accurate and consistent results.
- **4. Automotive Industry:** Automotive manufacturers looking to streamline their SMT processes can rely on the HT-E6T-600 for efficient component placement. Its market reputation for good reputations with many brands makes it a trusted choice for automotive applications.
- **5. Consumer Electronics:** Companies producing consumer electronics can enhance their production efficiency with the HT-E6T-600. The machine's supply ability of 30 units per month ensures consistent and timely delivery to meet market demands.