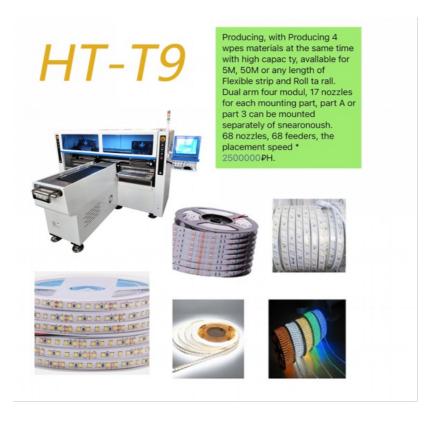

Equipped with an impressive 68 heads, this SMT Assembly Machine is capable of handling complex and demanding production requirements with ease. The machine is part of our HT series of high-speed and multi-functional machines, offering versatility and reliability for a wide range of applications.

## **Technical Parameters:**

| Technological Innovation | Continuous improvement in product development                  |
|--------------------------|----------------------------------------------------------------|
| SMT Line Equipment       | Full range of pick-and-place machine production line equipment |
| Product Name             | Capacity reach 250000cph LED pick and place machine            |
| Ease of Use              | Simple operation like a mobile phone                           |
| Manufacturer             | Shenzhen Eton Automation Equipment Co., LTD.                   |
| Quality Management       | Strict quality management principles                           |
| Capacity                 | 250,000 CPH                                                    |
| Service                  | Outstanding customer service                                   |
| Customer Focus           | Cherishing every opportunity to serve customers                |
| Market Reputation        | Good reputations with many brands                              |

• Suitability: Flexible Strip Lamps Of Any Length

Service: Outstanding Customer Service

• SMT Line Equipment: Full Range Of Pick-and-place Machine

**Production Line Equipment** 

Customer Focus: Cherishing Every Opportunity To Serve