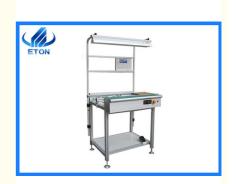

## **Description**

The conveyor is used for connection between SMT production lines, and can also be used for PCB buffering, inspection, testing or manual insertion of electronic components.

Conveyor generally includes: a rack, two conveyor belts that rotate in parallel on the rack, the circuit board is placed on the two conveyor belts for transportation, and the existing conveyor belts are generally fixed on the rack, so that the two The width of the circuit boards conveyed on the conveyor belt is limited, so that it is not convenient to convey circuit boards of different sizes, so that the applicability of conveyor is low.

#### **Technical Parameters:**

| Transmission Height    | 900±30mm                        |
|------------------------|---------------------------------|
| Dimension              | 500*800*900mm                   |
| Transmission Direction | Single (left → right)           |
| Conveying Height       | Adjustable                      |
| Width Adjustment Range | 50-350mm                        |
| Speed Range            | 25-1000mm/min                   |
| Weight                 | 40kg                            |
| Power Supply Voltage   | 220V, 50Hz, 0.1KW               |
| Transmission Type      | 4mm flat belt conveyor          |
| Line Support           | 40X40mm steel square tube frame |