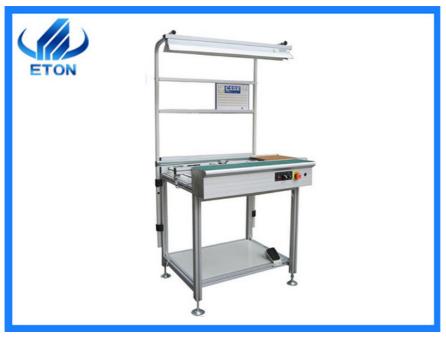

## **Description**

The conveyor is used for connection between SMT production lines, and can also be used for PCB buffering, inspection, testing or manual insertion of electronic components.

Conveyor generally includes: a rack, two conveyor belts that rotate in parallel on the rack, the circuit board is placed on the two conveyor belts for transportation, and the existing conveyor belts are generally fixed on the rack, so that the two The width of the circuit boards conveyed on the conveyor belt is limited, so that it is not convenient to convey circuit boards of different sizes, so that the applicability of conveyor is low.

#### **Technical Parameters:**

| Transmission Height    | 900±30mm                        |
|------------------------|---------------------------------|
| Dimension              | 500*800*900mm                   |
| Transmission Direction | Single (left → right)           |
| Conveying Height       | Adjustable                      |
| Width Adjustment Range | 50-350mm                        |
| Speed Range            | 25-1000mm/min                   |
| Weight                 | 40kg                            |
| Power Supply Voltage   | 220V, 50Hz, 0.1KW               |
| Transmission Type      | 4mm flat belt conveyor          |
| Line Support           | 40X40mm steel square tube frame |